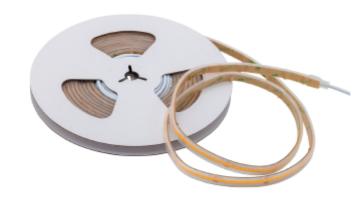

## (Copy) LED-Strips COB 11W/m

The LED Strip COB Ultra Long offers perfect, uniform, and comfortable light without visible points or spots, creating an atmosphere that is both inviting and functional. Reels of up to 10 meters provide flexible installation, allowing you to customize the lighting according to your needs and preferences. With 3-step MacAdam color consistency, you can be confident that our light remains stable and uniform over time. Choose between 2700K, 3000K, or 4000K color temperatures. This LED strip has a beam angle of 120° and a CRI of 90, accurately rendering colors in a natural way. Choose between variants with IP20 or IP65 ratings for both indoor and outdoor use.