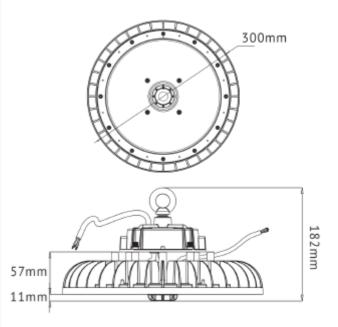

## Ufo B High Bay 150W

Ufo B high bay 150W is absolute top-notch concerning light output and mechanical strength. The luminaire is classified accordance to the IP65 norm. This makes UFO B very suitable for use in tough conditions. The light output from the UFO B is >160 Im/W, makes this a perfect choice. Add a PIR or microwave sensor to make your light control more cost efficient. Sensor can not be used together with DALI2 version. Ufo B high Bay are delivered with 1-10W / PWM dimming or DALI2. See accessories for variable choice of lampshade and lenses.