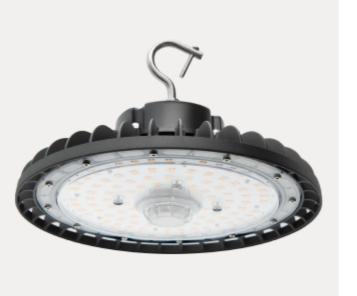

## Ufo B High Bay 150W

Ufo B high bay 150W is absolute top-notch concerning light output and mechanical strength. The luminaire is classified accordance to the IP65 norm. This makes UFO B very suitable for use in tough conditions. The light output from the UFO B is >160 Im/W, makes this a perfect choice. Add a PIR or microwave sensor to make your light control more cost efficient. Sensor can not be used together with DALI2 version. Ufo B high Bay are delivered with 1-10W / PWM dimming or DALI2. See accessories for variable choice of lampshade and lenses.