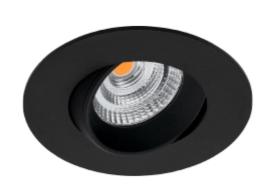

## Icarus 500lm 927 36° 7W BK phasecut Isosafe

| SPECIFICATIONS                |                             |
|-------------------------------|-----------------------------|
| Lightsource Type:             | LED (built in)              |
| System Power [W]:             | 7W                          |
| CCT (Color Temperature):      | 2700K                       |
| CRI / Ra:                     | 95                          |
| Lumen Output:                 | 456lm                       |
| Lumen LED (tc=25):            | 500lm                       |
| Beam Angle:                   | 36°                         |
| Lens (Diffuser):              | Clear                       |
| Dimming:                      | Phase-Cut                   |
| Flickerfree:                  | Yes                         |
| System Voltage [V]:           | 230V 50Hz                   |
| Connection:                   | QuickConnect                |
| Mounting:                     | Ceiling                     |
| Cut-out [mm]:                 | Ø68-83mm                    |
| Lifetime [h]:                 | L80B10: 100 000h            |
| Lumen/W:                      | 62lm/W                      |
| UGR (<=):                     | 22                          |
| MacAdam (SDCM):               | 3                           |
| Color:                        | Black                       |
| Height [mm]:                  | 44mm                        |
| Diameter [mm]:                | 90mm                        |
| Weight [kg]:                  | 0,3kg                       |
| To be recessed in insulation: | Yes, recessed in insulation |

7W downlight that can be installed directly into insulation. Cutout Ø68-83mm makes it perfect for rehab and new installation. Tiltable 25°, CRI>95 and flickerfree phasecut driver.