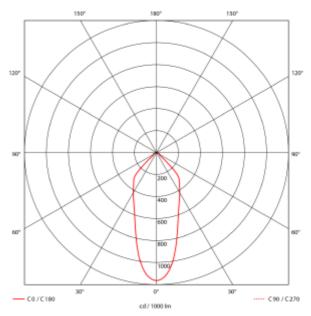

## Icarus 500lm 927 36° 7W BK phasecut Isosafe

| SPECIFICATIONS                |                             |
|-------------------------------|-----------------------------|
| Lightsource Type:             | LED (built in)              |
| System Power [W]:             | 7W                          |
| CCT (Color Temperature):      | 2700K                       |
| CRI / Ra:                     | 95                          |
| Lumen Output:                 | 456lm                       |
| Lumen LED (tc=25):            | 500lm                       |
| Beam Angle:                   | 36°                         |
| Lens (Diffuser):              | Clear                       |
| Dimming:                      | Phase-Cut                   |
| Flickerfree:                  | Yes                         |
| System Voltage [V]:           | 230V 50Hz                   |
| Connection:                   | QuickConnect                |
| Mounting:                     | Ceiling                     |
| Cut-out [mm]:                 | Ø68-83mm                    |
| Lifetime [h]:                 | L80B10: 100 000h            |
| Lumen/W:                      | 62lm/W                      |
| UGR (<=):                     | 22                          |
| MacAdam (SDCM):               | 3                           |
| Color:                        | Black                       |
| Height [mm]:                  | 44mm                        |
| Diameter [mm]:                | 90mm                        |
| Weight [kg]:                  | 0,3kg                       |
| To be recessed in insulation: | Yes, recessed in insulation |