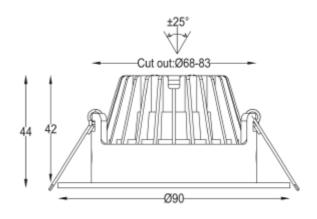

## Icarus 500lm 927 36° 7W BK phasecut Isosafe

| SPECIFICATIONS                |                             |
|-------------------------------|-----------------------------|
| Lightsource Type:             | LED (built in)              |
| System Power [W]:             | 7W                          |
| CCT (Color Temperature):      | 2700K                       |
| CRI / Ra:                     | 95                          |
| Lumen Output:                 | 456lm                       |
| Lumen LED (tc=25):            | 500lm                       |
| Beam Angle:                   | 36°                         |
| Lens (Diffuser):              | Clear                       |
| Dimming:                      | Phase-Cut                   |
| Flickerfree:                  | Yes                         |
| System Voltage [V]:           | 230V 50Hz                   |
| Connection:                   | QuickConnect                |
| Mounting:                     | Ceiling                     |
| Cut-out [mm]:                 | Ø68-83mm                    |
| Lifetime [h]:                 | L80B10: 100 000h            |
| Lumen/W:                      | 62lm/W                      |
| UGR (<=):                     | 22                          |
| MacAdam (SDCM):               | 3                           |
| Color:                        | Black                       |
| Height [mm]:                  | 44mm                        |
| Diameter [mm]:                | 90mm                        |
| Weight [kg]:                  | 0,3kg                       |
| To be recessed in insulation: | Yes, recessed in insulation |

7W downlight that can be installed directly into insulation. Cutout Ø68-83mm makes it perfect for rehab and new installation. Tiltable 25°, CRI>95 and flickerfree phasecut driver.