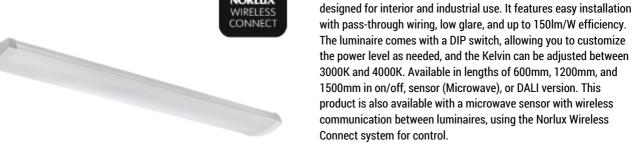

## (Copy) Universal G2 IP44 Base

Universal is an elegant and splash-proof IP44 LED luminaire

| SPECIFICATIONS           |                         |
|--------------------------|-------------------------|
| Lightsource Type:        | LED (built in)          |
| System Power [W]:        | 40W                     |
| CCT (Color Temperature): | 3000-4000K              |
| CRI / Ra:                | 80                      |
| Lumen Output:            | 5200lm                  |
| Lumen LED (tc=25):       | 5800lm                  |
| Beam Angle:              | 105°                    |
| Lens (Diffuser):         | Micropris.              |
| Dimming:                 | Norlux Wireless Connect |
| Flickerfree:             | Yes                     |
| System Voltage [V]:      | 230V 50Hz               |
| Connection:              | Quickconnectx2          |
| Mounting:                | Surface, Ceiling        |
| Lifetime [h]:            | L80B10: 100 000h        |
| Lumen/W:                 | 153lm/W                 |
| UGR (<=):                | 22                      |
| MacAdam (SDCM):          | 3                       |
| Through-wiring (mm2):    | 5x2,5                   |
| Color:                   | White                   |
| Length [mm]:             | 1200mm                  |
| Height [mm]:             | 52mm                    |
| Width [mm]:              | 156mm                   |
|                          |                         |