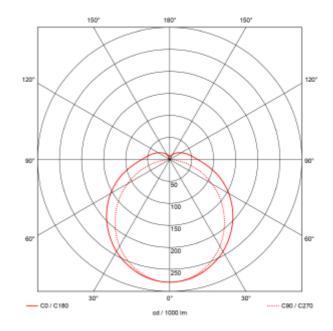

## **Orion G2 Base**

| SPECIFICATIONS           |                    |
|--------------------------|--------------------|
| Lightsource Type:        | LED (replaceable)  |
| System Power [W]:        | 40/34/28/23W       |
| CCT (Color Temperature): | 4000K              |
| CRI / Ra:                | 80                 |
| Lumen Output:            | 6400lm             |
| Lumen LED (tc=25):       | 7000lm             |
| Beam Angle:              | 120°               |
| Lens (Diffuser):         | Frosted            |
| Dimming:                 | None               |
| Flickerfree:             | Yes                |
| System Voltage [V]:      | 230V 50Hz          |
| Connection:              | QuickConnect       |
| Mounting:                | Surface, Suspended |
| Lifetime [h]:            | L80B10: 100 000h   |
| Lumen/W:                 | 160lm/W            |
| MacAdam (SDCM):          | 3                  |
| Through-wiring (mm2):    | 5x2,5              |
| Color:                   | Grey               |
| Length [mm]:             | 1525mm             |
| Height [mm]:             | 60mm               |
| Width [mm]:              | 65mm               |
| Weight [kg]:             | 1,18kg             |
|                          |                    |