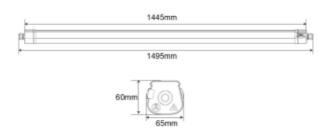

## **Orion G2 Base**

| SPECIFICATIONS           |                    |
|--------------------------|--------------------|
| Lightsource Type:        | LED (replaceable)  |
| System Power [W]:        | 40/34/28/23W       |
| CCT (Color Temperature): | 4000K              |
| CRI / Ra:                | 80                 |
| Lumen Output:            | 6400lm             |
| Lumen LED (tc=25):       | 7000lm             |
| Beam Angle:              | 120°               |
| Lens (Diffuser):         | Frosted            |
| Dimming:                 | None               |
| Flickerfree:             | Yes                |
| System Voltage [V]:      | 230V 50Hz          |
| Connection:              | QuickConnect       |
| Mounting:                | Surface, Suspended |
| Lifetime [h]:            | L80B10: 100 000h   |
| Lumen/W:                 | 160lm/W            |
| MacAdam (SDCM):          | 3                  |
| Through-wiring (mm2):    | 5x2,5              |
| Color:                   | Grey               |
| Length [mm]:             | 1525mm             |
| Height [mm]:             | 60mm               |
| Width [mm]:              | 65mm               |
| Weight [kg]:             | 1,18kg             |
|                          |                    |