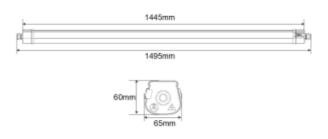

## **Orion G2 Base**

| SPECIFICATIONS            |                    |
|---------------------------|--------------------|
| Lightsource Type:         | LED (replaceable)  |
| System Power [W]:         | 40/34/28/23W       |
| CCT (Color Temperature):  | 4000K              |
| CRI / Ra:                 | 80                 |
| Lumen Output:             | 6000lm             |
| Lumen LED (tc=25):        | 6600lm             |
| Beam Angle:               | 120°               |
| Lens (Diffuser):          | Frosted            |
| Dimming:                  | Emergency          |
| Flickerfree:              | Yes                |
| System Voltage [V]:       | 230V 50Hz          |
| Connection:               | QuickConnect       |
| Mounting:                 | Surface, Suspended |
| Lifetime [h]:             | L80B10: 100 000h   |
| Lumen/W:                  | 150lm/W            |
| MacAdam (SDCM):           | 3                  |
| Through-wiring (mm2):     | 5x2,5              |
| Color:                    | Grey               |
| Length [mm]:              | 1525mm             |
| Height [mm]:              | 60mm               |
| Width [mm]:               | 65mm               |
| Weight [kg]:              | 1,45kg             |
| Emergency light [h]:      | 3 hours            |
| Emergency light testing:  | Selftest           |
| Emergency lumen out [lm]: | 350lm              |