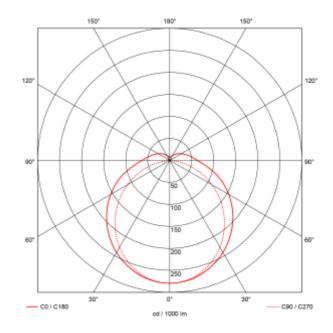

## **Orion G2 Base**

| SPECIFICATIONS            |                    |
|---------------------------|--------------------|
| Lightsource Type:         | LED (replaceable)  |
| System Power [W]:         | 40/34/28/23W       |
| CCT (Color Temperature):  | 4000K              |
| CRI / Ra:                 | 80                 |
| Lumen Output:             | 6000lm             |
| Lumen LED (tc=25):        | 6600lm             |
| Beam Angle:               | 120°               |
| Lens (Diffuser):          | Frosted            |
| Dimming:                  | Emergency          |
| Flickerfree:              | Yes                |
| System Voltage [V]:       | 230V 50Hz          |
| Connection:               | QuickConnect       |
| Mounting:                 | Surface, Suspended |
| Lifetime [h]:             | L80B10: 100 000h   |
| Lumen/W:                  | 150lm/W            |
| MacAdam (SDCM):           | 3                  |
| Through-wiring (mm2):     | 5x2,5              |
| Color:                    | Grey               |
| Length [mm]:              | 1525mm             |
| Height [mm]:              | 60mm               |
| Width [mm]:               | 65mm               |
| Weight [kg]:              | 1,45kg             |
| Emergency light [h]:      | 3 hours            |
| Emergency light testing:  | Selftest           |
| Emergency lumen out [lm]: | 350lm              |