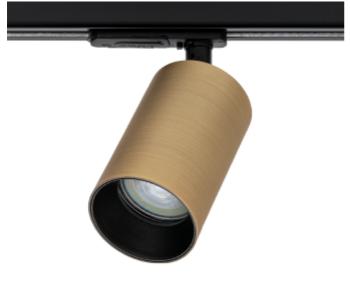

## (Copy) Tania Mini GU10

Tania Mini is a small and modern spotlight. This comes with 1-circut connection. GU10 bulb are not included. Gold front ring can be bought separately. L90mm Ø60mm (GU10).

| Lightsource Type:Lightsource not includedSystem Power [W]:7,5WLens (Diffuser):NoneDimming:Light bulb dependentSystem Voltage [V]:230V 50HzConnection:Track 1-CircuitMounting:Track, CeilingColor:Brushed BrassLength [mm]:98mm |                          | SPECIFICATIONS      |
|--------------------------------------------------------------------------------------------------------------------------------------------------------------------------------------------------------------------------------|--------------------------|---------------------|
| Lens (Diffuser):NoneDimming:Light bulb dependentSystem Voltage [V]:230V 50HzConnection:Track 1-CircuitMounting:Track, CeilingColor:Brushed Brass                                                                               | Lightsource not included | Lightsource Type:   |
| Dimming:Light bulb dependentSystem Voltage [V]:230V 50HzConnection:Track 1-CircuitMounting:Track, CeilingColor:Brushed Brass                                                                                                   | 7,5W                     | System Power [W]:   |
| System Voltage [V]: 230V 50Hz   Connection: Track 1-Circuit   Mounting: Track, Ceiling   Color: Brushed Brass                                                                                                                  | None                     | Lens (Diffuser):    |
| Connection:Track 1-CircuitMounting:Track, CeilingColor:Brushed Brass                                                                                                                                                           | Light bulb dependent     | Dimming:            |
| Mounting: Track, Ceiling   Color: Brushed Brass                                                                                                                                                                                | 230V 50Hz                | System Voltage [V]: |
| Color: Brushed Brass                                                                                                                                                                                                           | Track 1-Circuit          | Connection:         |
|                                                                                                                                                                                                                                | Track, Ceiling           | Mounting:           |
| Length [mm]: 98mm                                                                                                                                                                                                              | Brushed Brass            | Color:              |
|                                                                                                                                                                                                                                | 98mm                     | Length [mm]:        |
| Width [mm]: 60mm                                                                                                                                                                                                               | 60mm                     | Width [mm]:         |