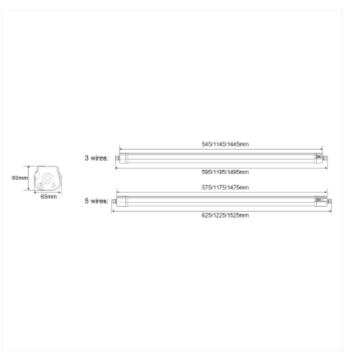

## **Orion G2 Base**

Orion is an energy-efficient industrial luminaire. With IP65 and IK08, it is suitable for use in tough environments both indoors and outdoors, in wet and dusty surroundings. The luminaire is equipped with a power switch where you can easily change the output via a DIP switch. Through-wiring for series installation and QuickConnect for easy installation. This product is also available with a microwave sensor with wireless communication between luminaires, using the Norlux Wireless Connect system for control.