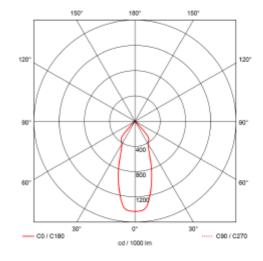

Ceto Fixed is a 15W downlight with a recessed light source, 36° beam angle, and IP44 rating. Ceto Fixed is the natural choice for those seeking an exclusive look that provides comfortable and good light. Driver not included, see accessories for recommended driver.