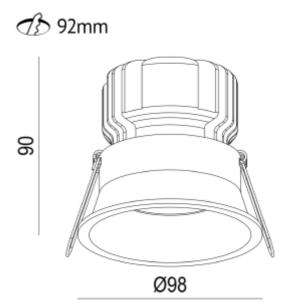

## **Ceto Fixed**

| SPECIFICATIONS                |                     |
|-------------------------------|---------------------|
| System Power [W]:             | 15W                 |
| CCT (Color Temperature):      | 3000K               |
| CRI / Ra:                     | 80                  |
| Lumen Output:                 | 1426lm              |
| Lumen LED (tc=25):            | 1500lm              |
| Beam Angle:                   | 36°                 |
| Lens (Diffuser):              | Clear               |
| Dimming:                      | Depending on Driver |
| System Voltage [V]:           | 230V 50Hz           |
| Connection:                   | Depending on driver |
| Mounting:                     | Recessed, Ceiling   |
| Cut-out [mm]:                 | Ø92mm               |
| Lifetime [h]:                 | L80B10: 100 000h    |
| Lumen/W:                      | 95lm/W              |
| MacAdam (SDCM):               | 3                   |
| Color:                        | Black               |
| Height [mm]:                  | 90mm                |
| Diameter [mm]:                | 98mm                |
| Weight [kg]:                  | 0,25kg              |
| To be recessed in insulation: | No                  |