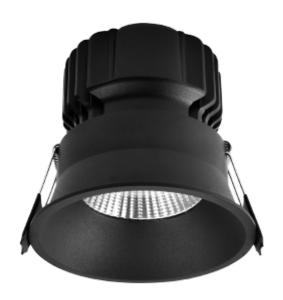

Ceto Fixed is a 15W downlight with a recessed light source, 36° beam angle, and IP44 rating. Ceto Fixed is the natural choice for those seeking an exclusive look that provides comfortable and good light. Driver not included, see accessories for recommended driver.