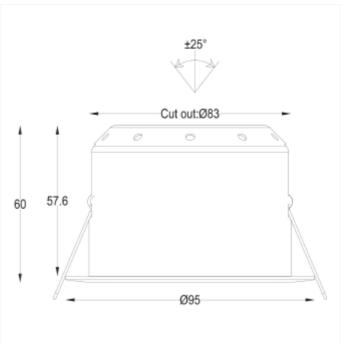

## **Anza**

Anza downlight comes with warm white color temperature (2700K) and a secluded light source that gives a comfortable and warm light. The downlight is adjustable and comes with a dimmable driver. Frontring in gold and black is sold separately.

## **VERSIONS**

| Art.No        | Effect<br>[W] | Cold Lumen<br>[lm] | Lumen<br>Output [lm] |      | Beam Angle<br>[°] | Lens Difuser | CRI [>] | Color | Light<br>Control | Connection   |
|---------------|---------------|--------------------|----------------------|------|-------------------|--------------|---------|-------|------------------|--------------|
| 102380-36-2-р | 8             | 850                | 550                  | 2700 | 36°               | Clear        | 90      | Black | Phase-Cut        | QuickConnect |
| 102380-