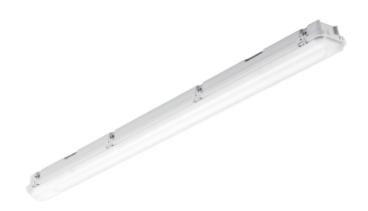

Duna is a sealed industrial light fixture for ceiling surface mounting, indoor or outdoor under a roof. Duna may have 5x2,5mm2 PG through-wiring.

Opal PC (IK08) or PMMA (IK03) diffusor. Ask for Chemical agents list to check material resistance.