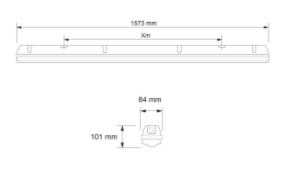

## **Duna**

| ·                        |                        |
|--------------------------|------------------------|
| SPECIFICATIONS           |                        |
| Lightsource Type:        | LED (built in)         |
| System Power [W]:        | 59W                    |
| CCT (Color Temperature): | 4000K                  |
| CRI / Ra:                | 80                     |
| Lumen Output:            | 10000lm                |
| Lens (Diffuser):         | PMMA Opal              |
| Dimming:                 | None                   |
| System Voltage [V]:      | 230V 50Hz              |
| Connection:              | Terminal               |
| Mounting:                | Surface, Wall, Ceiling |
| Lifetime [h]:            | L80B10: 100 000h       |
| Lumen/W:                 | 139lm/W                |
| MacAdam (SDCM):          | 3                      |
| Color:                   | Grey                   |
| Length [mm]:             | 1573mm                 |
| Height [mm]:             | 84mm                   |
| Width [mm]:              | 101mm                  |
| Weight [kg]:             | 2,2kg                  |