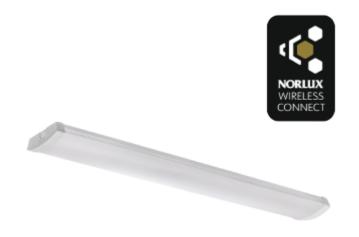

## **Universal G2 NWC IP44**

Universal is an elegant and splash-proof IP44 LED luminaire designed for interior and industrial use. It features easy installation with pass-through wiring, low glare, and up to 150lm/W efficiency. The luminaire comes with a DIP switch, allowing you to customize the power level as needed, and the Kelvin can be adjusted between 3000K and 4000K. Available in lengths of 600mm, 1200mm, and 1500mm in on/off, sensor (Microwave), or DALI version. This product is also available with a microwave sensor with wireless communication between luminaires, using the Norlux Wireless Connect system for control.