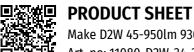

## Make D2W 45-950lm 930-919 34° 9,4W WH w/o driver

Make is a square downlight in singel version that comes with Dim 2 Warm function. The color temperature (K) can be adjusted between 3000K and 1900K through dimming. Rotatable 360° and tiltable 20°. Driver is not included and sold separately. See accessories for recommended drivers.