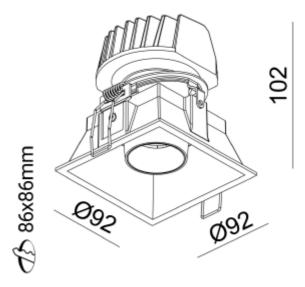

| <b>C</b> € ⊕   | IP20 | <b>230V</b><br>50Hz |  |  |
|----------------|------|---------------------|--|--|
| SPECIFICATIONS |      |                     |  |  |

| ·                             |                     |  |
|-------------------------------|---------------------|--|
| SPECIFICATIONS                |                     |  |
| Lightsource Type:             | LED (built in)      |  |
| System Power [W]:             | 9,4W                |  |
| CCT (Color Temperature):      | 3000-1900K D2W      |  |
| CRI / Ra:                     | 90                  |  |
| Lumen LED (tc=25):            | 45-950lm            |  |
| Beam Angle:                   | 34°                 |  |
| Lens (Diffuser):              | Clear               |  |
| Dimming:                      | Depending on Driver |  |
| System Voltage [V]:           | 230V 50Hz           |  |
| Connection:                   | Depending on driver |  |
| Mounting:                     | Recessed, Ceiling   |  |
| Cut-out [mm]:                 | 86X86mm             |  |
| Lifetime [h]:                 | L80B10: 100 000h    |  |
| MacAdam (SDCM):               | 3                   |  |
| Color:                        | White               |  |
| Length [mm]:                  | 92mm                |  |
| Height [mm]:                  | 107mm               |  |
| Width [mm]:                   | 92mm                |  |
| To be recessed in insulation: | No                  |  |
|                               |                     |  |