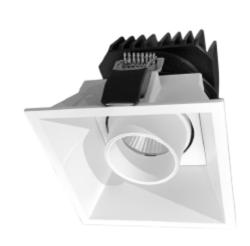

## Make D2W 45-950lm 930-919 34° 9,4W WH w/o driver

Make is a square downlight in singel version that comes with Dim 2 Warm function. The color temperature (K) can be adjusted between 3000K and 1900K through dimming. Rotatable 360° and tiltable 20°. Driver is not included and sold separately. See accessories for recommended drivers.

| <b>C</b> € ⊕   | IP20 | <b>230V</b><br>50Hz |  |  |
|----------------|------|---------------------|--|--|
| SPECIFICATIONS |      |                     |  |  |

| ·                             |                     |  |
|-------------------------------|---------------------|--|
| SPECIFICATIONS                |                     |  |
| Lightsource Type:             | LED (built in)      |  |
| System Power [W]:             | 9,4W                |  |
| CCT (Color Temperature):      | 3000-1900K D2W      |  |
| CRI / Ra:                     | 90                  |  |
| Lumen LED (tc=25):            | 45-950lm            |  |
| Beam Angle:                   | 34°                 |  |
| Lens (Diffuser):              | Clear               |  |
| Dimming:                      | Depending on Driver |  |
| System Voltage [V]:           | 230V 50Hz           |  |
| Connection:                   | Depending on driver |  |
| Mounting:                     | Recessed, Ceiling   |  |
| Cut-out [mm]:                 | 86X86mm             |  |
| Lifetime [h]:                 | L80B10: 100 000h    |  |
| MacAdam (SDCM):               | 3                   |  |
| Color:                        | White               |  |
| Length [mm]:                  | 92mm                |  |
| Height [mm]:                  | 107mm               |  |
| Width [mm]:                   | 92mm                |  |
| To be recessed in insulation: | No                  |  |
|                               |                     |  |