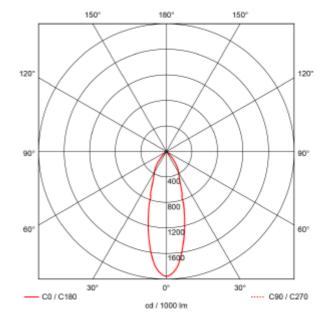

## SPECIFICATIONS

| System Power [W]:             | 8W                |
|-------------------------------|-------------------|
| CCT (Color Temperature):      | 2700K             |
| CRI / Ra:                     | 90                |
| Lumen LED (tc=25):            | 600lm             |
| Beam Angle:                   | 36°               |
| Lens (Diffuser):              | Clear             |
| Dimming:                      | Phase-Cut         |
| System Voltage [V]:           | 230V 50Hz         |
| Connection:                   | QuickConnect      |
| Mounting:                     | Recessed, Ceiling |
| Cut-out [mm]:                 | Ø93mm             |
| MacAdam (SDCM):               | 3                 |
| Color:                        | Black             |
| Height [mm]:                  | 56mm              |
| Width [mm]:                   | 100mm             |
| To be recessed in insulation: | No                |