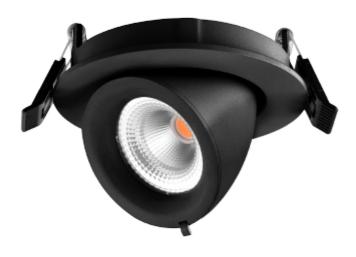

Sargas is an indoor downlight that can be tilted 53° and rotated 350° so you can point the light where you need it. This makes the downlight suitable for pitched roof, but also før flat ceilings to light up a wall, paintings or details you want to highlight. Comes with phase-cut driver with QuickConnect for easy installation. Cut-out Ø93mm.