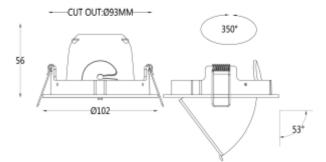

## SPECIFICATIONS

| System Power [W]:             | 8W                |
|-------------------------------|-------------------|
| CCT (Color Temperature):      | 2700K             |
| CRI / Ra:                     | 90                |
| Lumen LED (tc=25):            | 600lm             |
| Beam Angle:                   | 36°               |
| Lens (Diffuser):              | Clear             |
| Dimming:                      | Phase-Cut         |
| System Voltage [V]:           | 230V 50Hz         |
| Connection:                   | QuickConnect      |
| Mounting:                     | Recessed, Ceiling |
| Cut-out [mm]:                 | Ø93mm             |
| MacAdam (SDCM):               | 3                 |
| Color:                        | Black             |
| Height [mm]:                  | 56mm              |
| Width [mm]:                   | 100mm             |
| To be recessed in insulation: | No                |

Sargas is an indoor downlight that can be tilted 53° and rotated 350° so you can point the light where you need it. This makes the downlight suitable for pitched roof, but also før flat ceilings to light up a wall, paintings or details you want to highlight. Comes with phase-cut driver with QuickConnect for easy installation. Cut-out Ø93mm.