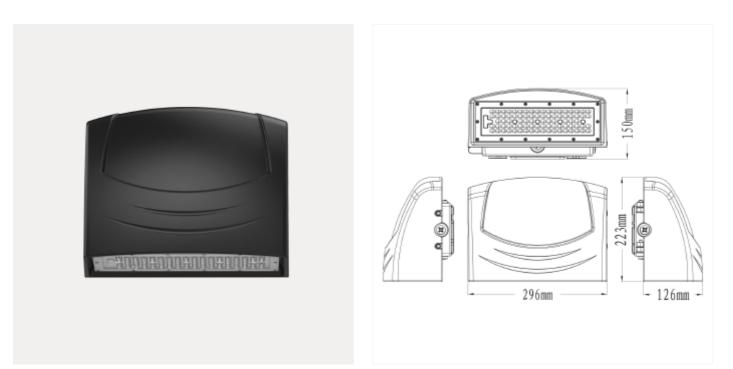

## Соха

Coxa is a top quality LED wall pack designed for outdoor areas lighting and courtyard illumination. With Asymmetrical light distribution, Coxa is good to replace 250W Metal Halide lamps. With powder coating and sand textured housing, Coxa has good performance of corrosion-resistance.