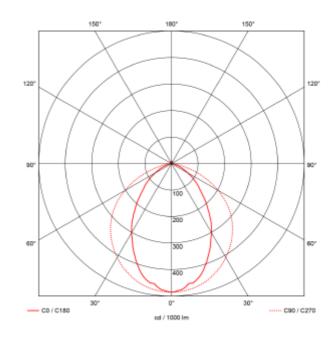

## 

| SPECIFICATIONS |
|----------------|
|----------------|

| Si Lenieritonio          |                         |
|--------------------------|-------------------------|
| Lightsource Type:        | LED (replaceable)       |
| System Power [W]:        | 80W                     |
| CCT (Color Temperature): | 4000K                   |
| CRI / Ra:                | 80                      |
| Lumen Output:            | 13600lm                 |
| Lumen LED (tc=25):       | 15800lm                 |
| Beam Angle:              | 90°                     |
| Lens (Diffuser):         | Clear                   |
| Dimming:                 | Norlux Wireless Connect |
| Flickerfree:             | Yes                     |
| System Voltage [V]:      | 230V 50Hz               |
| Connection:              | Quickconnectx2          |
| Mounting:                | Surface, Ceiling        |
| Lifetime [h]:            | L80: 100 000h           |
| Lumen/W:                 | 170lm/W                 |
| MacAdam (SDCM):          | 3                       |
| Color:                   | Steel                   |
| Length [mm]:             | 1550mm                  |
| Height [mm]:             | 50mm                    |
| Width [mm]:              | 76mm                    |
| Weight [kg]:             | 2,54kg                  |
|                          |                         |