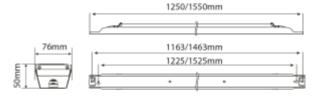

## 

| SPECIFICATIONS |
|----------------|
|----------------|

| Si Lenieritonio          |                         |
|--------------------------|-------------------------|
| Lightsource Type:        | LED (replaceable)       |
| System Power [W]:        | 80W                     |
| CCT (Color Temperature): | 4000K                   |
| CRI / Ra:                | 80                      |
| Lumen Output:            | 13600lm                 |
| Lumen LED (tc=25):       | 15800lm                 |
| Beam Angle:              | 90°                     |
| Lens (Diffuser):         | Clear                   |
| Dimming:                 | Norlux Wireless Connect |
| Flickerfree:             | Yes                     |
| System Voltage [V]:      | 230V 50Hz               |
| Connection:              | Quickconnectx2          |
| Mounting:                | Surface, Ceiling        |
| Lifetime [h]:            | L80: 100 000h           |
| Lumen/W:                 | 170lm/W                 |
| MacAdam (SDCM):          | 3                       |
| Color:                   | Steel                   |
| Length [mm]:             | 1550mm                  |
| Height [mm]:             | 50mm                    |
| Width [mm]:              | 76mm                    |
| Weight [kg]:             | 2,54kg                  |
|                          |                         |