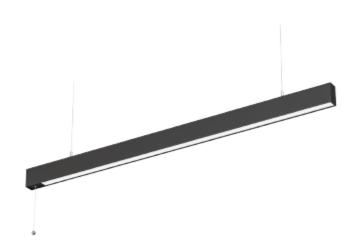

## **Benu Slim Office Pullswitch**

| <b>( €</b> ⊕             | E                           |
|--------------------------|-----------------------------|
| SPECIFICATIONS           |                             |
| Lightsource Type:        | LED (built in)              |
| System Power [W]:        | 50W                         |
| CCT (Color Temperature): | 3000K                       |
| CRI / Ra:                | 90                          |
| Lumen Output:            | 5800lm                      |
| Lumen LED (tc=25):       | 6700lm                      |
| Beam Angle:              | 140°/90°                    |
| Lens (Diffuser):         | Micropris.                  |
| Dimming:                 | Pull Dim                    |
| Flickerfree:             | Yes                         |
| System Voltage [V]:      | 230V 50Hz                   |
| Connection:              | 18i3 Quick connection       |
| Mounting:                | Suspended, Ceiling, Pendant |
| Lifetime [h]:            | L80B10: 100 000h            |
| Lumen/W:                 | 138lm/W                     |
| UGR (<=):                | 19                          |
| MacAdam (SDCM):          | 3                           |
| Color:                   | Black                       |
| Length [mm]:             | 1200mm                      |
| Height [mm]:             | 70mm                        |
| Width [mm]:              | 35mm                        |
| Weight [kg]:             | 1,65kg                      |

Benu Slim is ideal for offices, meeting rooms, and other workspaces that require good lighting. With an impressive color rendering index (CRI) of 90 and a warm color temperature of 3000K, this LED luminaire creates a comfortable atmosphere. With a luminous flux of 7800lm and an efficiency of 138 lm/W, it provides powerful and energy-efficient lighting. The product has a length of 1200mm, width of 35mm, height of 70mm, and an IP rating of IP20, making it suitable for office spaces.