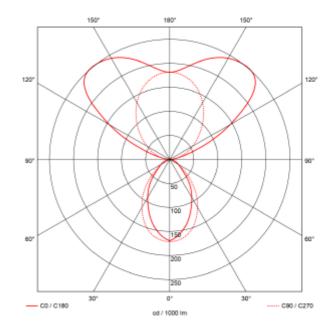

## **Benu Slim Office Pullswitch**

| <b>( €</b> ⊕             | E                           |
|--------------------------|-----------------------------|
| SPECIFICATIONS           |                             |
| Lightsource Type:        | LED (built in)              |
| System Power [W]:        | 50W                         |
| CCT (Color Temperature): | 3000K                       |
| CRI / Ra:                | 90                          |
| Lumen Output:            | 5800lm                      |
| Lumen LED (tc=25):       | 6700lm                      |
| Beam Angle:              | 140°/90°                    |
| Lens (Diffuser):         | Micropris.                  |
| Dimming:                 | Pull Dim                    |
| Flickerfree:             | Yes                         |
| System Voltage [V]:      | 230V 50Hz                   |
| Connection:              | 18i3 Quick connection       |
| Mounting:                | Suspended, Ceiling, Pendant |
| Lifetime [h]:            | L80B10: 100 000h            |
| Lumen/W:                 | 138lm/W                     |
| UGR (<=):                | 19                          |
| MacAdam (SDCM):          | 3                           |
| Color:                   | Black                       |
| Length [mm]:             | 1200mm                      |
| Height [mm]:             | 70mm                        |
| Width [mm]:              | 35mm                        |
| Weight [kg]:             | 1,65kg                      |