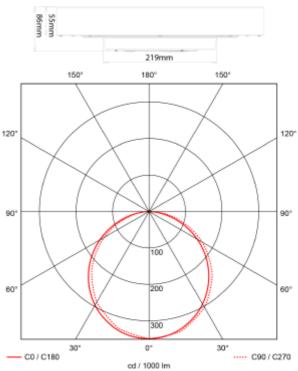

## **Galactic C**

| - <u> </u>               |                                    |
|--------------------------|------------------------------------|
| SPECIFICATIONS           |                                    |
| Lightsource Type:        | LED (built in)                     |
| System Power [W]:        | 40W                                |
| CCT (Color Temperature): | 2700-3000K                         |
| CRI / Ra:                | 80                                 |
| Lumen LED (tc=25):       | 4200lm                             |
| Beam Angle:              | 120°                               |
| Lens (Diffuser):         | Micropris.                         |
| Dimming:                 | DAL12                              |
| System Voltage [V]:      | 230V 50Hz                          |
| Connection:              | QuickConnect                       |
| Mounting:                | Partial-recessed, Surface, Pendant |
| Cut-out [mm]:            | Ø220-Ø250mm                        |
| Lifetime [h]:            | L80B10: 100 000h                   |
| MacAdam (SDCM):          | 3                                  |
| Color:                   | White                              |
| Height [mm]:             | 86mm                               |
| Width [mm]:              | 400mm                              |
| Weight [kg]:             | 3,2kg                              |