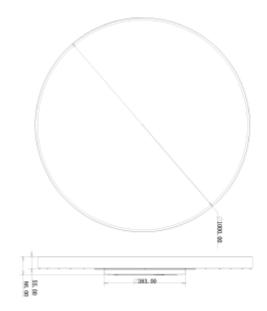

## SPECIFICATIONS

| Lightsource Type:        | LED (built in)                     |
|--------------------------|------------------------------------|
| System Power [W]:        | 100W                               |
| CCT (Color Temperature): | 2700-3000K                         |
| CRI / Ra:                | 80                                 |
| Lumen LED (tc=25):       | 9000lm                             |
| Beam Angle:              | 120°                               |
| Lens (Diffuser):         | Micropris.                         |
| Dimming:                 | DALI2                              |
| System Voltage [V]:      | 230V 50Hz                          |
| Connection:              | QuickConnect                       |
| Mounting:                | Partial-recessed, Surface, Pendant |
| Cut-out [mm]:            | Ø385-Ø415mm                        |
| Lifetime [h]:            | L80B10: 100 000h                   |
| MacAdam (SDCM):          | 3                                  |
| Color:                   | Black                              |
| Height [mm]:             | 86mm                               |
| Diameter [mm]:           | 1000mm                             |
| Weight [kg]:             | 16kg                               |