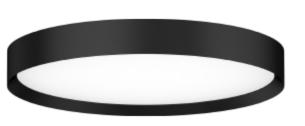

## **Galactic C**

Galactic C is our new series of circular lamps. Modern design combined with prismatic diffuser that gives a pleasant and comfortable light. Galactic has several mounting options, recessed, semi-recessed, surface mounted or suspended. Choose between 2700K and 3000K (dip-switch) with dircet light or direct / indirect light. Galactic is delivered in size: Ø400mm, Ø600mm, Ø800mm and 1000mm.