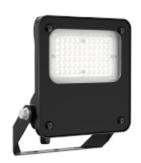

## **lota Marine**

lota Marine is ideal for outdoor use and sports facilities that require durable lighting capable of withstanding challenging weather conditions. This LED light has a C5 corrosion class and IP66 rating, providing extra protection against water and dust. Additionally, lota Marine offers a lifespan of up to 100,000 hours (L80B10) and delivers flicker-free illumination