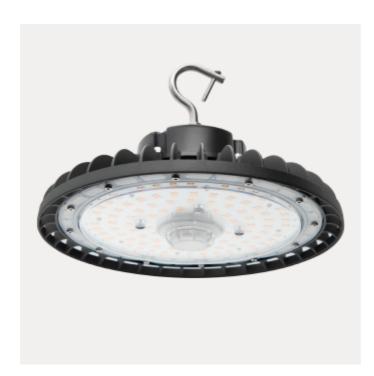

## **Ufo B High Bay 150W**

Ufo B high bay 150W is absolute top-notch concerning light output and mechanical strength. The luminaire is classified accordance to the IP65 norm. This makes UFO B very suitable for use in tough conditions. The light output from the UFO B is >160 lm/W, makes this a perfect choice. Add a PIR or microwave sensor to make your light control more cost efficient. Sensor can not be used together with DALI2 version. Ufo B high Bay are delivered with 1-10W / PWM dimming or DALI2. See accessories for variable choice of lampshade and lenses.