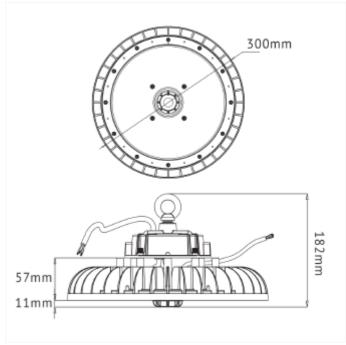

## **Ufo B High Bay 150W**

Ufo B high bay 150W is absolute top-notch concerning light output and mechanical strength. The luminaire is classified accordance to the IP65 norm. This makes UFO B very suitable for use in tough conditions. The light output from the UFO B is >160 lm/W, makes this a perfect choice. Add a PIR or microwave sensor to make your light control more cost efficient. Sensor can not be used together with DALI2 version. Ufo B high Bay are delivered with 1-10W / PWM dimming or DALI2. See accessories for variable choice of lampshade and lenses.