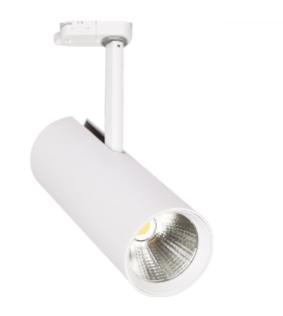

Silindir Maxi is the most powerful spotlight in the Silindir-series. With 28W, high light output and CRI it is very suitable for stores and showrooms. The spotlight can ble adjusted in all angles to meet every need. Tiltable 90° and 350° rotatable around its own axis. L305mm - Ø85mm