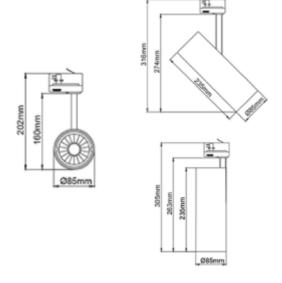

Silindir Maxi is the most powerful spotlight in the Silindir-series. With 28W, high light output and CRI it is very suitable for stores and showrooms. The spotlight can ble adjusted in all angles to meet every need. Tiltable 90° and 350° rotatable around its own axis. L305mm - Ø85mm