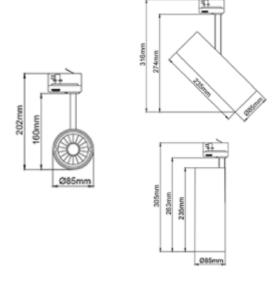

## **Silindir Maxi**

**C €** ☐ IP20 230V 50HZ

| SPECIFICATIONS           |                 |
|--------------------------|-----------------|
| Lightsource Type:        | LED (built in)  |
| System Power [W]:        | 28W             |
| CCT (Color Temperature): | 3000K           |
| CRI / Ra:                | 90              |
| Lumen Output:            | 2773lm          |
| Lumen LED (tc=25):       | 3400lm          |
| Beam Angle:              | 20°             |
| Lens (Diffuser):         | Clear           |
| Dimming:                 | None            |
| System Voltage [V]:      | 230V 50Hz       |
| Connection:              | Track 3-Circuit |
| Mounting:                | Track, Ceiling  |
| Lifetime [h]:            | L80B10: 60 000h |
| UGR (<=):                | 11              |
| Lumen/W:                 | 99lm/W          |
| MacAdam (SDCM):          | 3               |
| Color:                   | White           |
| Height [mm]:             | 305mm           |
| Width [mm]:              | 85mm            |
| Weight [kg]:             | 1,3kg           |
|                          |                 |

Silindir Maxi is the most powerful spotlight in the Silindir-series. With 28W, high light output and CRI it is very suitable for stores and showrooms. The spotlight can ble adjusted in all angles to meet every need. Tiltable 90° and 350° rotatable around its own axis. L305mm - Ø85mm