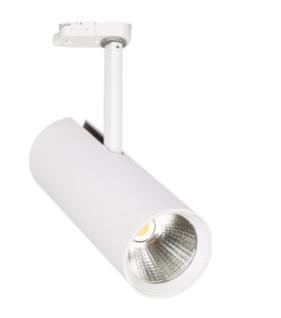

Silindir Maxi is the most powerful spotlight in the Silindir-series. With 28W, high light output and CRI it is very suitable for stores and showrooms. The spotlight can ble adjusted in all angles to meet every need. Tiltable 90° and 350° rotatable around its own axis. L305mm - Ø85mm