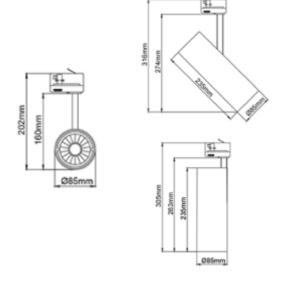

## **Silindir Maxi**

( ( IP20 | 230V | 50Hz |

| SPECIFICATIONS           |                 |
|--------------------------|-----------------|
| Lightsource Type:        | LED (built in)  |
| System Power [W]:        | 28W             |
| CCT (Color Temperature): | 3000K           |
| CRI / Ra:                | 90              |
| Lumen LED (tc=25):       | 3400lm          |
| Beam Angle:              | 20°             |
| Lens (Diffuser):         | Clear           |
| Dimming:                 | None            |
| System Voltage [V]:      | 230V 50Hz       |
| Connection:              | Track 3-Circuit |
| Mounting:                | Track, Ceiling  |
| Lifetime [h]:            | L80B10: 60 000h |
| UGR (<=):                | 11              |
| Lumen/W:                 | 99lm/W          |
| MacAdam (SDCM):          | 3               |
| Height [mm]:             | 305mm           |
| Width [mm]:              | 85mm            |
| Weight [kg]:             | 1,3kg           |
|                          |                 |

Silindir Maxi is the most powerful spotlight in the Silindir-series. With 28W, high light output and CRI it is very suitable for stores and showrooms. The spotlight can ble adjusted in all angles to meet every need. Tiltable 90° and 350° rotatable around its own axis. L305mm - Ø85mm