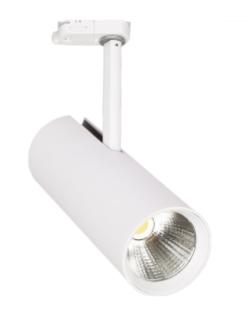

Silindir Maxi is the most powerful spotlight in the Silindir-series. With 28W, high light output and CRI it is very suitable for stores and showrooms. The spotlight can ble adjusted in all angles to meet every need. Tiltable 90° and 350° rotatable around its own axis. L305mm - Ø85mm