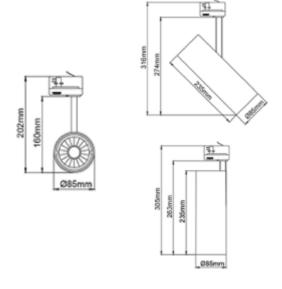

## **Silindir Maxi**

| SPECIFICATIONS           |                 |
|--------------------------|-----------------|
| Lightsource Type:        | LED (built in)  |
| System Power [W]:        | 28W             |
| CCT (Color Temperature): | 3000K           |
| CRI / Ra:                | 90              |
| Lumen Output:            | 2836lm          |
| Lumen LED (tc=25):       | 3400lm          |
| Beam Angle:              | 30°             |
| Lens (Diffuser):         | Clear           |
| Dimming:                 | None            |
| System Voltage [V]:      | 230V 50Hz       |
| Connection:              | Track 3-Circuit |
| Mounting:                | Track, Ceiling  |
| Lifetime [h]:            | L80B10: 60 000h |
| UGR (<=):                | 13              |
| Lumen/W:                 | 101lm/W         |
| MacAdam (SDCM):          | 3               |
| Color:                   | White           |
| Height [mm]:             | 305mm           |
| Width [mm]:              | 85mm            |
| Weight [kg]:             | 1,3kg           |
|                          |                 |

Silindir Maxi is the most powerful spotlight in the Silindir-series. With 28W, high light output and CRI it is very suitable for stores and showrooms. The spotlight can ble adjusted in all angles to meet every need. Tiltable 90° and 350° rotatable around its own axis. L305mm - Ø85mm