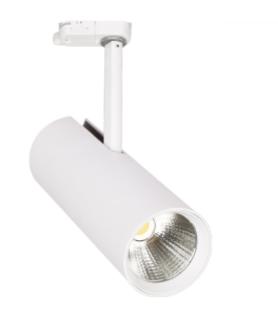

Silindir Maxi is the most powerful spotlight in the Silindir-series. With 28W, high light output and CRI it is very suitable for stores and showrooms. The spotlight can ble adjusted in all angles to meet every need. Tiltable 90° and 350° rotatable around its own axis. L305mm - Ø85mm