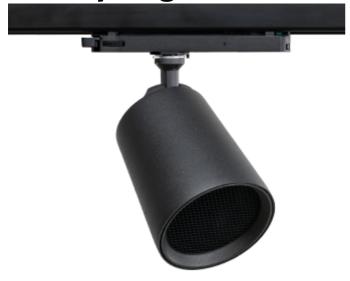

**Cone Spotlight** 

Cone shaped spotlight with high lumen efficiency for use in 3-circuit track. With honeycom filter.

| <b>( €</b> ☐ IP20   230V   50Hz | $A^{+}$          |
|---------------------------------|------------------|
| SPECIFICATIONS                  |                  |
| Lightsource Type:               | LED (built in)   |
| System Power [W]:               | 26W              |
| CCT (Color Temperature):        | 3000K            |
| CRI / Ra:                       | 90               |
| Lumen Output:                   | 2180lm           |
| Lumen LED (tc=25):              | 3200lm           |
| Beam Angle:                     | 20°              |
| Lens (Diffuser):                | honeycomb        |
| Dimming:                        | None             |
| System Voltage [V]:             | 230V 50Hz        |
| Connection:                     | Track 3-Circuit  |
| Mounting:                       | Track, Ceiling   |
| Lifetime [h]:                   | L80B10: 100 000h |
| Lumen/W:                        | 84lm/W           |
| MacAdam (SDCM):                 | 3                |
| Color:                          | Black            |
| Height [mm]:                    | 196,5mm          |
| Width [mm]:                     | 100mm            |
| Weight [kg]:                    | 0,75kg           |