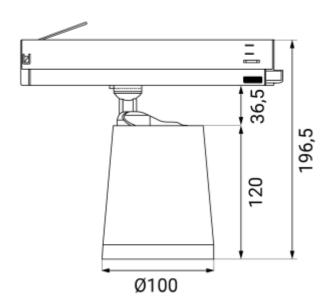

**Cone Spotlight** 

Cone shaped spotlight with high lumen efficiency for use in 3-circuit track. With honeycom filter.

| <b>( €</b> ☐ IP20   230V   50Hz | $A^{+}$          |
|---------------------------------|------------------|
| SPECIFICATIONS                  |                  |
| Lightsource Type:               | LED (built in)   |
| System Power [W]:               | 26W              |
| CCT (Color Temperature):        | 3000K            |
| CRI / Ra:                       | 90               |
| Lumen Output:                   | 2180lm           |
| Lumen LED (tc=25):              | 3200lm           |
| Beam Angle:                     | 20°              |
| Lens (Diffuser):                | honeycomb        |
| Dimming:                        | None             |
| System Voltage [V]:             | 230V 50Hz        |
| Connection:                     | Track 3-Circuit  |
| Mounting:                       | Track, Ceiling   |
| Lifetime [h]:                   | L80B10: 100 000h |
| Lumen/W:                        | 84lm/W           |
| MacAdam (SDCM):                 | 3                |
| Color:                          | Black            |
| Height [mm]:                    | 196,5mm          |
| Width [mm]:                     | 100mm            |
| Weight [kg]:                    | 0,75kg           |