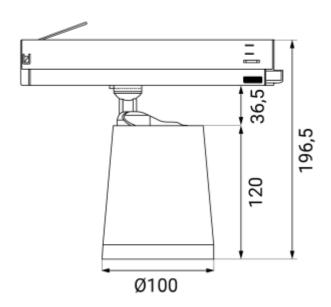

## **Cone Spotlight**

Cone shaped spotlight with high lumen efficiency for use in 3-circuit track. With honeycom filter.

| <b>( €</b> ☐ IP20 230V 50Hz | $A^{+}$          |
|-----------------------------|------------------|
| SPECIFICATIONS              |                  |
| Lightsource Type:           | LED (built in)   |
| System Power [W]:           | 26W              |
| CCT (Color Temperature):    | 3000K            |
| CRI / Ra:                   | 90               |
| Lumen Output:               | 2180lm           |
| Lumen LED (tc=25):          | 3200lm           |
| Beam Angle:                 | 20°              |
| Lens (Diffuser):            | honeycomb        |
| Dimming:                    | None             |
| System Voltage [V]:         | 230V 50Hz        |
| Connection:                 | Track 3-Circuit  |
| Mounting:                   | Track, Ceiling   |
| Lifetime [h]:               | L80B10: 100 000h |
| Lumen/W:                    | 84lm/W           |
| MacAdam (SDCM):             | 3                |
| Color:                      | White            |
| Height [mm]:                | 196,5mm          |
| Width [mm]:                 | 100mm            |
| Weight [kg]:                | 0,75kg           |