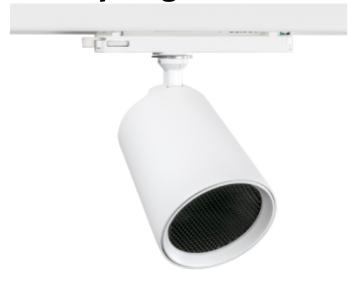

## **Cone Spotlight**

Cone shaped spotlight with high lumen efficiency for use in 3-circuit track. With honeycom filter.

| <b>( €</b> ☐ IP20 230V 50Hz | $A^{+}$          |
|-----------------------------|------------------|
| SPECIFICATIONS              |                  |
| Lightsource Type:           | LED (built in)   |
| System Power [W]:           | 26W              |
| CCT (Color Temperature):    | 3000K            |
| CRI / Ra:                   | 90               |
| Lumen Output:               | 2180lm           |
| Lumen LED (tc=25):          | 3200lm           |
| Beam Angle:                 | 20°              |
| Lens (Diffuser):            | honeycomb        |
| Dimming:                    | None             |
| System Voltage [V]:         | 230V 50Hz        |
| Connection:                 | Track 3-Circuit  |
| Mounting:                   | Track, Ceiling   |
| Lifetime [h]:               | L80B10: 100 000h |
| Lumen/W:                    | 84lm/W           |
| MacAdam (SDCM):             | 3                |
| Color:                      | White            |
| Height [mm]:                | 196,5mm          |
| Width [mm]:                 | 100mm            |
| Weight [kg]:                | 0,75kg           |