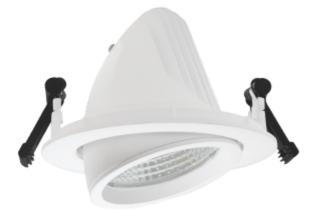

LED (built in)

Zeta Mini is a small flexible LED downlight replacing the well-known Zebra mini, offering the same great quality and adjustment possibilities. The Zeta mini is supplied with 18i3 cable connector and can be delivered with a variety of connection options. The down light is available in three different colors.