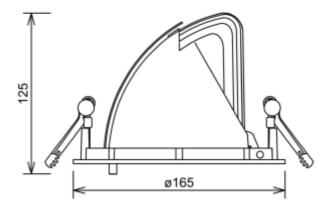

## SPECIFICATIONS Lightsource Type:

| Lightsource Type:             | LED (built in)        |  |
|-------------------------------|-----------------------|--|
| System Power [W]:             | 27W                   |  |
| CCT (Color Temperature):      | 2700К                 |  |
| CRI / Ra:                     | 80                    |  |
| Lumen Output:                 | 3031lm                |  |
| Lumen LED (tc=25):            | 4050lm                |  |
| Beam Angle:                   | 15°                   |  |
| Lens (Diffuser):              | Clear                 |  |
| Dimming:                      | None                  |  |
| System Voltage [V]:           | 230V 50Hz             |  |
| Connection:                   | 18i3 Quick connection |  |
| Mounting:                     | Recessed, Ceiling     |  |
| Cut-out [mm]:                 | Ø155mm                |  |
| Lifetime [h]:                 | L80B10: 100 000h      |  |
| Lumen/W:                      | 112lm/W               |  |
| Color:                        | White                 |  |
| Length [mm]:                  | 165mm                 |  |
| Height [mm]:                  | 125mm                 |  |
| Width [mm]:                   | 165mm                 |  |
| Weight [kg]:                  | 0,95kg                |  |
| To be recessed in insulation: | No                    |  |
|                               |                       |  |