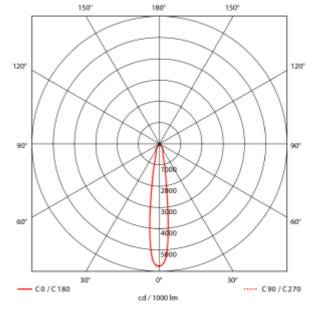

## SPECIFICATIONS Lightsource Type:

| Lightsource Type:             | LED (built in)        |  |
|-------------------------------|-----------------------|--|
| System Power [W]:             | 27W                   |  |
| CCT (Color Temperature):      | 2700К                 |  |
| CRI / Ra:                     | 80                    |  |
| Lumen Output:                 | 3031lm                |  |
| Lumen LED (tc=25):            | 4050lm                |  |
| Beam Angle:                   | 15°                   |  |
| Lens (Diffuser):              | Clear                 |  |
| Dimming:                      | None                  |  |
| System Voltage [V]:           | 230V 50Hz             |  |
| Connection:                   | 18i3 Quick connection |  |
| Mounting:                     | Recessed, Ceiling     |  |
| Cut-out [mm]:                 | Ø155mm                |  |
| Lifetime [h]:                 | L80B10: 100 000h      |  |
| Lumen/W:                      | 112lm/W               |  |
| Color:                        | White                 |  |
| Length [mm]:                  | 165mm                 |  |
| Height [mm]:                  | 125mm                 |  |
| Width [mm]:                   | 165mm                 |  |
| Weight [kg]:                  | 0,95kg                |  |
| To be recessed in insulation: | No                    |  |
|                               |                       |  |