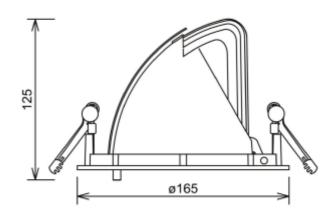

| <b>C €</b> □ □ □ 230V □ 10Hz  | A** - A               |
|-------------------------------|-----------------------|
| SPECIFICATIONS                |                       |
| Lightsource Type:             | LED (built in)        |
| System Power [W]:             | 27W                   |
| CCT (Color Temperature):      | 2700K                 |
| CRI / Ra:                     | 80                    |
| Lumen LED (tc=25):            | 4050lm                |
| Beam Angle:                   | 30°                   |
| Lens (Diffuser):              | Clear                 |
| Dimming:                      | None                  |
| System Voltage [V]:           | 230V 50Hz             |
| Connection:                   | 18i3 Quick connection |
| Mounting:                     | Recessed, Ceiling     |
| Cut-out [mm]:                 | Ø155mm                |
| Lifetime [h]:                 | L80B10: 100 000h      |
| Color:                        | Black                 |
| Length [mm]:                  | 165mm                 |
| Height [mm]:                  | 125mm                 |
| Width [mm]:                   | 165mm                 |
| Weight [kg]:                  | 0,95kg                |
| To be recessed in insulation: | No                    |