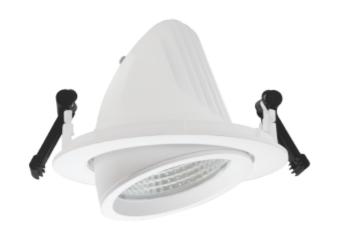

## **Zeta Mini**

Zeta Mini is a small flexible LED downlight replacing the well-known Zebra mini, offering the same great quality and adjustment possibilities. The Zeta mini is supplied with 18i3 cable connector and can be delivered with a variety of connection options. The down light is available in three different colors.