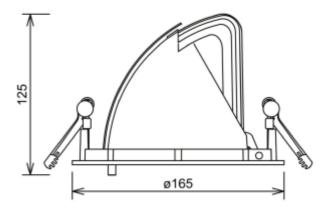

CDECIFICATIONS

| SPECIFICATIONS              |                       |
|-----------------------------|-----------------------|
| Lightsource Type:           | LED (built in)        |
| System Power [W]:           | 27W                   |
| CCT (Color Temperature):    | 2700К                 |
| CRI / Ra:                   | 80                    |
| Lumen LED (tc=25):          | 4050lm                |
| Beam Angle:                 | 30°                   |
| Lens (Diffuser):            | Clear                 |
| Dimming:                    | None                  |
| System Voltage [V]:         | 230V 50Hz             |
| Connection:                 | 18i3 Quick connection |
| Mounting:                   | Recessed, Ceiling     |
| Cut-out [mm]:               | Ø155mm                |
| Lifetime [h]:               | L80B10: 100 000h      |
| Color:                      | White                 |
| Length [mm]:                | 165mm                 |
| Height [mm]:                | 125mm                 |
|                             | 165mm                 |
| Width [mm]:                 | 10511111              |
| Width [mm]:<br>Weight [kg]: | 0,95kg                |