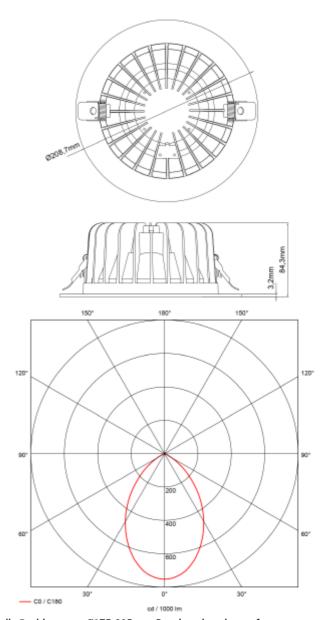

## Leila R

| SPECIFICATIONS                |                     |
|-------------------------------|---------------------|
| Lightsource Type:             | LED (built in)      |
| System Power [W]:             | 9W                  |
| CCT (Color Temperature):      | 3000K               |
| CRI / Ra:                     | 90                  |
| Lumen Output:                 | 612lm               |
| Lumen LED (tc=25):            | 1100lm              |
| Beam Angle:                   | 70°                 |
| Lens (Diffuser):              | Opal                |
| Dimming:                      | Depending on Driver |
| System Voltage [V]:           | 230V 50Hz           |
| Connection:                   | Depending on driver |
| Mounting:                     | Recessed, Ceiling   |
| Cut-out [mm]:                 | 175-205mm           |
| Lifetime [h]:                 | L80B10: 100 000h    |
| Lumen/W:                      | 68lm/W              |
| MacAdam (SDCM):               | 3                   |
| Color:                        | White               |
| Height [mm]:                  | 85mm                |
| Diameter [mm]:                | 209mm               |
| To be recessed in insulation: | No                  |
|                               |                     |