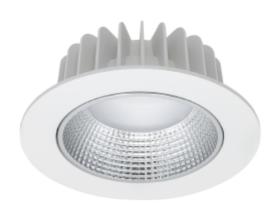

## Leila R

| SPECIFICATIONS                |                     |
|-------------------------------|---------------------|
| Lightsource Type:             | LED (built in)      |
| System Power [W]:             | 9W                  |
| CCT (Color Temperature):      | 3000K               |
| CRI / Ra:                     | 90                  |
| Lumen Output:                 | 612lm               |
| Lumen LED (tc=25):            | 1100lm              |
| Beam Angle:                   | 70°                 |
| Lens (Diffuser):              | Opal                |
| Dimming:                      | Depending on Driver |
| System Voltage [V]:           | 230V 50Hz           |
| Connection:                   | Depending on driver |
| Mounting:                     | Recessed, Ceiling   |
| Cut-out [mm]:                 | 175-205mm           |
| Lifetime [h]:                 | L80B10: 100 000h    |
| Lumen/W:                      | 68lm/W              |
| MacAdam (SDCM):               | 3                   |
| Color:                        | White               |
| Height [mm]:                  | 85mm                |
| Diameter [mm]:                | 209mm               |
| To be recessed in insulation: | No                  |
|                               |                     |

Leila R with cut out Ø175-205mm. Developed to change from halogen to downlight with latest LED technology. High Efficiency, easy installation. Delivered without driver. See accessories for correct driver