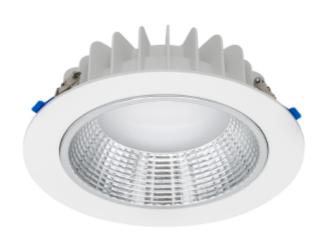

Leila R with cut out Ø210-240mm. Developed to change from halogen to downlight with latest LED technology. High Efficiency, easy installation. Delivered without driver. See accessories for correct driver-