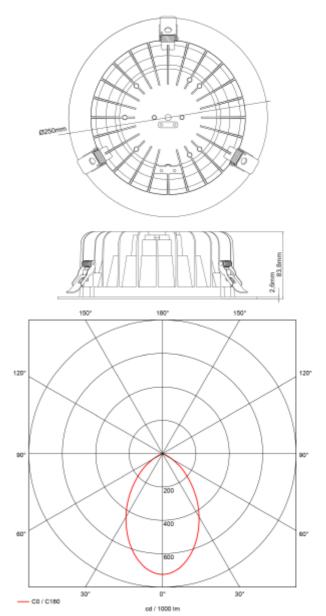

## Leila R

| SPECIFICATIONS                |                     |
|-------------------------------|---------------------|
| Lightsource Type:             | LED (built in)      |
| System Power [W]:             | 13W                 |
| CCT (Color Temperature):      | 3000K               |
| CRI / Ra:                     | 90                  |
| Lumen Output:                 | 1095lm              |
| Lumen LED (tc=25):            | 1500lm              |
| Beam Angle:                   | 70°                 |
| Lens (Diffuser):              | Opal                |
| Dimming:                      | Depending on Driver |
| System Voltage [V]:           | 230V 50Hz           |
| Connection:                   | Depending on driver |
| Mounting:                     | Recessed, Ceiling   |
| Cut-out [mm]:                 | 210-240mm           |
| Lifetime [h]:                 | L80B10: 100 000h    |
| Lumen/W:                      | 90lm/W              |
| MacAdam (SDCM):               | 2                   |
| Color:                        | White               |
| Height [mm]:                  | 84mm                |
| Diameter [mm]:                | 250mm               |
| To be recessed in insulation: | No                  |
|                               |                     |