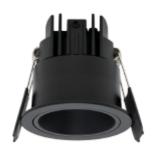

## Cilla Micro

Ø55

The Cilla Micro is an elegant and functional downlight, ideal for hotels, restaurants, or modern homes. It provides comfortable and atmospheric lighting with minimal glare, thanks to its high color rendering index (CRI 95) and a warm color temperature of 2700K. With an impressive luminous efficacy of up to 100 lm/W, it creates an inviting ambiance that highlights details beautifully. With a compact design measuring 55 mm in diameter and 60 mm in height, the Cilla Micro seamlessly fits into any space. Its IP44 rating ensures it is both dust and splash resistant, making it suitable for various applications. Designed for recessed installation, it comes without a driver, which can be purchased separately. For added flexibility, you can choose from front rings in three different colors to match your interior style. Cilla Micro the perfect combination of design, functionality, and quality.