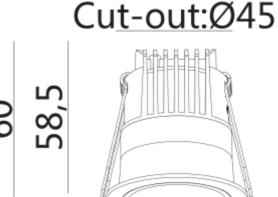

## Cilla Micro

Ø55

The Cilla Micro is an elegant and functional downlight, ideal for hotels, restaurants, or modern homes. It provides comfortable and atmospheric lighting with minimal glare, thanks to its high color rendering index (CRI 95) and a warm color temperature of 2700K. With an impressive luminous efficacy of up to 100 lm/W, it creates an inviting ambiance that highlights details beautifully. With a compact design measuring 55 mm in diameter and 60 mm in height, the Cilla Micro seamlessly fits into any space. Its IP44 rating ensures it is both dust and splash resistant, making it suitable for various applications. Designed for recessed installation, it comes without a driver, which can be purchased separately. For added flexibility, you can choose from front rings in three different colors to match your interior style. Cilla Micro the perfect combination of design, functionality, and quality.

|      |      |              |      | ΔП |
|------|------|--------------|------|----|
| (€ □ | IP44 | 230V<br>50Hz | IK02 | 1  |

| SPECIFICATIONS                |                     |
|-------------------------------|---------------------|
| Lightsource Type:             | LED (built in)      |
| System Power [W]:             | 5W                  |
| CCT (Color Temperature):      | 3000K               |
| CRI / Ra:                     | 95                  |
| Lumen Output:                 | 500lm               |
| Lumen LED (tc=25):            | 900lm               |
| Beam Angle:                   | 24°                 |
| Lens (Diffuser):              | Lens                |
| Dimming:                      | Depending on Driver |
| Flickerfree:                  | Yes                 |
| System Voltage [V]:           | 230V 50Hz           |
| Connection:                   | Depending on driver |
| Mounting:                     | Recessed            |
| Cut-out [mm]:                 | 45mmmm              |
| Lifetime [h]:                 | L80B10: 100 000h    |
| Lumen/W:                      | 100lm/W             |
| UGR (<=):                     | 19                  |
| MacAdam (SDCM):               | 3                   |
| Color:                        | Black               |
| Length [mm]:                  | 55mm                |
| Height [mm]:                  | 60mm                |
| Width [mm]:                   | 55mm                |
| Diameter [mm]:                | 55mm                |
| Weight [kg]:                  | 0,22kg              |
| Emergency light [h]:          | No Emergency light  |
| To be recessed in insulation: | No                  |