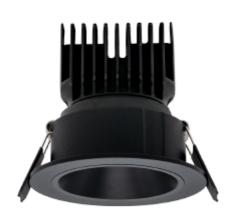

Cilla Mini is an elegant and functional downlight, perfect for hotels, restaurants, or modern homes. It provides comfortable and atmospheric lighting with low glare, thanks to its high color rendering index of CRI 95 and a warm color temperature of 2700K or 3000K. With a recessed light source, it creates an inviting ambiance that highlights details.

With a compact design measuring 80mm in diameter and 76.5mm in height, Cilla Mini integrates seamlessly into any room. Its IP44 rating ensures that the lamp is both dust and splash-resistant, making it ideal for various applications. Designed for recessed installation, it is supplied without a driver, which must be purchased separately. For added flexibility, you can choose between front rings in three different colors to match your interior style

Cilla Mini the perfect combination of design, functionality, and quality.