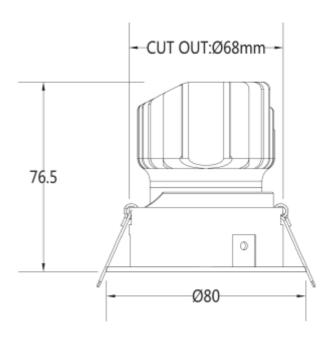

## Cilla Mini

| SPECIFICATIONS                |                     |
|-------------------------------|---------------------|
| Lightsource Type:             | LED (built in)      |
| System Power [W]:             | 7W                  |
| CCT (Color Temperature):      | 2700K               |
| CRI / Ra:                     | 95                  |
| Lumen Output:                 | 670lmlm             |
| Lumen LED (tc=25):            | 1100lm              |
| Beam Angle:                   | 30°                 |
| Lens (Diffuser):              | Lens                |
| Dimming:                      | Depending on Driver |
| Flickerfree:                  | Yes                 |
| System Voltage [V]:           | 230V 50Hz           |
| Connection:                   | Depending on driver |
| Mounting:                     | Recessed            |
| Cut-out [mm]:                 | 68mmmm              |
| Lifetime [h]:                 | L80B10: 100 000h    |
| Lumen/W:                      | 95lm/W              |
| UGR (<=):                     | 19                  |
| MacAdam (SDCM):               | 3                   |
| Color:                        | Black               |
| Length [mm]:                  | 80mm                |
| Height [mm]:                  | 76,5mm              |
| Width [mm]:                   | 80mm                |
| Diameter [mm]:                | 80mm                |
| Weight [kg]:                  | 0,24kg              |
| Emergency light [h]:          | No Emergency light  |
| To be recessed in insulation: | No                  |
|                               |                     |

With a compact design measuring 80mm in diameter and 76.5mm in height, Cilla Mini integrates seamlessly into any room. Its IP44 rating ensures that the lamp is both dust and splash-resistant, making it ideal for various applications. Designed for recessed installation, it is supplied without a driver, which must be purchased separately. For added flexibility, you can choose between front rings in three different colors to match your interior style