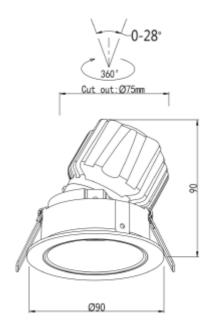

## Cilla Midi

| SPECIFICATIONS                |                     |
|-------------------------------|---------------------|
| Lightsource Type:             | LED (built in)      |
| System Power [W]:             | 13W                 |
| CCT (Color Temperature):      | 2700K               |
| CRI / Ra:                     | 95                  |
| Lumen Output:                 | 1600lmlm            |
| Lumen LED (tc=25):            | 2200lm              |
| Beam Angle:                   | 30°                 |
| Lens (Diffuser):              | Lens                |
| Dimming:                      | Depending on Driver |
| Flickerfree:                  | Yes                 |
| System Voltage [V]:           | 230V 50Hz           |
| Connection:                   | Depending on driver |
| Mounting:                     | Recessed            |
| Cut-out [mm]:                 | 75-80mmmm           |
| Lifetime [h]:                 | L80B10: 100 000h    |
| Lumen/W:                      | 123lm/W             |
| UGR (<=):                     | 19                  |
| MacAdam (SDCM):               | 3                   |
| Color:                        | White               |
| Length [mm]:                  | 90mm                |
| Height [mm]:                  | 91mm                |
| Width [mm]:                   | 90mm                |
| Diameter [mm]:                | 90mm                |
| Weight [kg]:                  | 0,38kg              |
| Emergency light [h]:          | No Emergency light  |
| To be recessed in insulation: | No                  |
|                               |                     |

Cilla Midi is an elegant and functional downlight, perfect for hotels or restaurants. It provides comfortable and atmospheric lighting with low glare, thanks to its high color rendering index of CRI 95 and a warm color temperature of 2700K or 3000K. With a recessed light source, it creates an inviting ambiance that highlights details. With a compact design measuring 90mm in diameter and 91mm in height, Cilla Midi integrates seamlessly into any room. Its IP44 rating ensures that the lamp is both dust and splash-resistant, making it ideal for various applications. Designed for recessed installation, it is supplied without a driver, which must be purchased separately. For added flexibility, you can choose between front rings in three different colors to match your interior style.