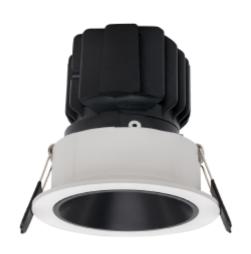

Cilla Midi is an elegant and functional downlight, perfect for hotels or restaurants. It provides comfortable and atmospheric lighting with low glare, thanks to its high color rendering index of CRI 95 and a warm color temperature of 2700K or 3000K. With a recessed light source, it creates an inviting ambiance that highlights details. With a compact design measuring 90mm in diameter and 91mm in height, Cilla Midi integrates seamlessly into any room. Its IP44 rating ensures that the lamp is both dust and splash-resistant, making it ideal for various applications. Designed for recessed installation, it is supplied without a driver, which must be purchased separately. For added flexibility, you can choose between front rings in three different colors to match your interior style.