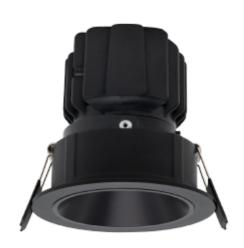

Cilla Midi is an elegant and functional downlight, perfect for hotels or restaurants. It provides comfortable and atmospheric lighting with low glare, thanks to its high color rendering index of CRI 95 and a warm color temperature of 2700K or 3000K. With a recessed light source, it creates an inviting ambiance that highlights details. With a compact design measuring 90mm in diameter and 91mm in height, Cilla Midi integrates seamlessly into any room. Its IP44 rating ensures that the lamp is both dust and splash-resistant, making it ideal for various applications. Designed for recessed installation, it is supplied without a driver, which must be purchased separately. For added flexibility, you can choose between front rings in three different colors to match your interior style.

Cilla Midi the perfect combination of design, functionality, and quality.