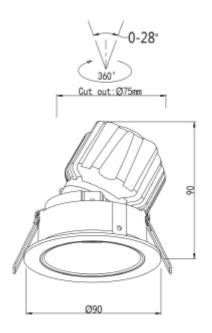

## Cilla Midi

| SPECIFICATIONS           |                     |
|--------------------------|---------------------|
| Lightsource Type:        | LED (built in)      |
| System Power [W]:        | 13W                 |
| CCT (Color Temperature): | 3000K               |
| CRI / Ra:                | 95                  |
| Lumen Output:            | 1600lmlm            |
| Lumen LED (tc=25):       | 2200lm              |
| Beam Angle:              | 30°                 |
| Lens (Diffuser):         | Lens                |
| Dimming:                 | Depending on Driver |
| Flickerfree:             | Yes                 |
| System Voltage [V]:      | 230V 50Hz           |
| Connection:              | Depending on driver |
| Mounting:                | Recessed            |
| Cut-out [mm]:            | 75-80mmmm           |
| Lifetime [h]:            | L80B10: 100 000h    |
| Lumen/W:                 | 123lm/W             |
| UGR (<=):                | 19                  |
| MacAdam (SDCM):          | 3                   |
| Color:                   | Black               |
| Length [mm]:             | 90mm                |
| Height [mm]:             | 91mm                |
| Width [mm]:              | 90mm                |
| Diameter [mm]:           | 90mm                |
| Weight [kg]:             | 0,38kg              |
| Emergency light [h]:     | No Emergency light  |
| Lineigency tight [ii].   |                     |

Cilla Midi is an elegant and functional downlight, perfect for hotels or restaurants. It provides comfortable and atmospheric lighting with low glare, thanks to its high color rendering index of CRI 95 and a warm color temperature of 2700K or 3000K. With a recessed light source, it creates an inviting ambiance that highlights details. With a compact design measuring 90mm in diameter and 91mm in height, Cilla Midi integrates seamlessly into any room. Its IP44 rating ensures that the lamp is both dust and splash-resistant, making it ideal for various applications. Designed for recessed installation, it is supplied without a driver, which must be purchased separately. For added flexibility, you can choose between front rings in three different colors to match your interior style.