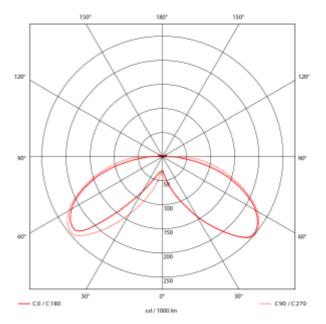

## SPECIFICATIONS

| Lightsource Type:        | LED (replaceable) |
|--------------------------|-------------------|
| System Power [W]:        | 12W               |
| CCT (Color Temperature): | 4000K             |
| CRI / Ra:                | 80                |
| Lumen Output:            | 620lm             |
| Lumen LED (tc=25):       | 640lm             |
| Beam Angle:              | 360               |
| Lens (Diffuser):         | Clear             |
| Dimming:                 | DALI              |
| Flickerfree:             | Yes               |
| System Voltage [V]:      | 230V 50Hz         |
| Connection:              | Cable 1.5m        |
| Mounting:                | Bollard           |
| Lifetime [h]:            | L80B10: 100 000h  |
| Lumen/W:                 | 51lm/W            |
| MacAdam (SDCM):          | 6                 |
| Color:                   | Antracite         |
| Length [mm]:             | 217mm             |
| Height [mm]:             | 100mm             |
| Width [mm]:              | 217mm             |
| Diameter [mm]:           | 217mm             |
| Weight [kg]:             | 4,1kg             |
|                          |                   |