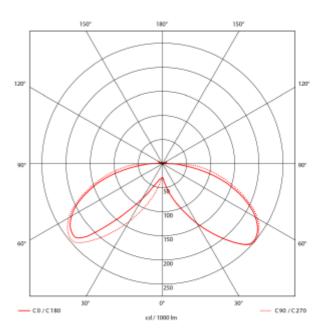

## Mika29 Bollard

| SPECIFICATIONS           |                   |
|--------------------------|-------------------|
| Lightsource Type:        | LED (replaceable) |
| System Power [W]:        | 12W               |
| CCT (Color Temperature): | 4000K             |
| CRI / Ra:                | 80                |
| Lumen Output:            | 623lm             |
| Lumen LED (tc=25):       | 640lm             |
| Beam Angle:              | 360°              |
| Lens (Diffuser):         | Clear             |
| Dimming:                 | None              |
| Flickerfree:             | Yes               |
| System Voltage [V]:      | 230V 50Hz         |
| Connection:              | Cable 1.5m        |
| Mounting:                | Bollard           |
| Lifetime [h]:            | L80B10: 100 000h  |
| Lumen/W:                 | 51lm/W            |
| MacAdam (SDCM):          | 6                 |
| Color:                   | Antracite         |
| Height [mm]:             | 1000mm            |
| Width [mm]:              | 170mm             |
| Diameter [mm]:           | 217mm             |
| Weight [kg]:             | 4kg               |