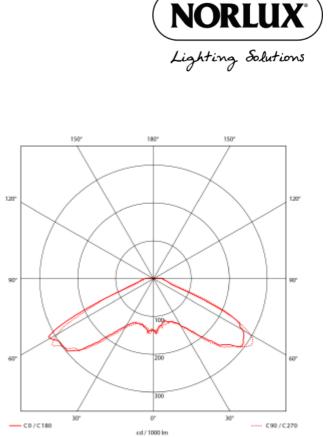

## SPECIFICATIONS

| Lightsource Type:        | LED (replaceable) |
|--------------------------|-------------------|
| System Power [W]:        | 15W               |
| CCT (Color Temperature): | 4000K             |
| CRI / Ra:                | 80                |
| Lumen Output:            | 2050lm            |
| Lumen LED (tc=25):       | 2100lm            |
| Beam Angle:              | 140               |
| Lens (Diffuser):         | Clear             |
| Dimming:                 | None              |
| Flickerfree:             | Yes               |
| System Voltage [V]:      | 230V 50Hz         |
| Connection:              | Cable 6m          |
| Lifetime [h]:            | L80B10: 100 000h  |
| Lumen/W:                 | 135lm/W           |
| MacAdam (SDCM):          | 4                 |
| Color:                   | Antracite         |
| Length [mm]:             | 500mm             |
| Height [mm]:             | 523mm             |
| Width [mm]:              | 500mm             |
| Diameter [mm]:           | 500mm             |
| Weight [kg]:             | 8,4kg             |