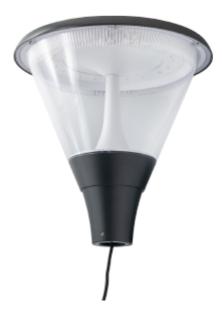

## Mika29 Pole

The Mika29 Pole is ideal for illuminating outdoor areas such as gardens, driveways, and parking lots. It creates an inviting atmosphere while providing excellent visibility and enhanced safety. With an anthracite grey color (RAL7016) and an IP65 protection rating, it is well-protected against dust and water. Additionally, the product has an IK08 impact resistance, making it extra durable and perfect for outdoor use.