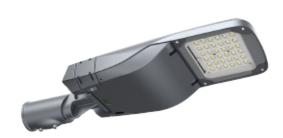

## **Montana S**

Montana feature an innovative, tool-free system that allows for easy replacement of the electrical compartment directly on-site. This ensures fast and efficient maintenance while significantly reducing labor costs and downtime. The sleek and aerodynamic design minimizes wind resistance, enhances reliability, and optimizes heat dissipation, resulting in an extended lifespan. Built to withstand challenging conditions such as Nordic roads and high-altitude environments, Montana deliver dependable performance even in extreme settings.