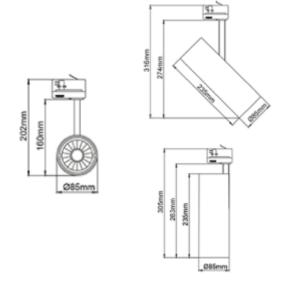

## Silindir Maxi

| CE P20 P20 P30Hz         | $A^{\scriptscriptstyle +}$ |
|--------------------------|----------------------------|
| SPECIFICATIONS           |                            |
| Lightsource Type:        | LED (built in)             |
| System Power [W]:        | 28W                        |
| CCT (Color Temperature): | 3000K                      |
| CRI / Ra:                | 80                         |
| Lumen Output:            | 3300lm                     |
| Lumen LED (tc=25):       | 3750lm                     |
| Beam Angle:              | 30°                        |
| Lens (Diffuser):         | Clear                      |
| Dimming:                 | None                       |
| System Voltage [V]:      | 230V 50Hz                  |
| Connection:              | Track 3-Circuit            |
| Mounting:                | Track, Ceiling             |
| Lifetime [h]:            | L80B10: 60 000h            |
| UGR (<=):                | 13                         |
| Lumen/W:                 | 118lm/W                    |
| MacAdam (SDCM):          | 3                          |
| Height [mm]:             | 305mm                      |
| Width [mm]:              | 85mm                       |
| Weight [kg]:             | 1,3kg                      |

Silindir Maxi is the most powerful spotlight in the Silindir-series. With 28W, high light output and CRI it is very suitable for stores and showrooms. The spotlight can ble adjusted in all angles to meet every need. Tiltable 90° and 350° rotatable around its own axis. L305mm - Ø85mm