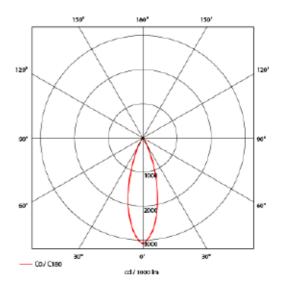

## Silindir Maxi

| CE P20 P20 P30Hz         | $A^{\scriptscriptstyle +}$ |
|--------------------------|----------------------------|
| SPECIFICATIONS           |                            |
| Lightsource Type:        | LED (built in)             |
| System Power [W]:        | 28W                        |
| CCT (Color Temperature): | 3000K                      |
| CRI / Ra:                | 80                         |
| Lumen Output:            | 3300lm                     |
| Lumen LED (tc=25):       | 3750lm                     |
| Beam Angle:              | 30°                        |
| Lens (Diffuser):         | Clear                      |
| Dimming:                 | None                       |
| System Voltage [V]:      | 230V 50Hz                  |
| Connection:              | Track 3-Circuit            |
| Mounting:                | Track, Ceiling             |
| Lifetime [h]:            | L80B10: 60 000h            |
| UGR (<=):                | 13                         |
| Lumen/W:                 | 118lm/W                    |
| MacAdam (SDCM):          | 3                          |
| Height [mm]:             | 305mm                      |
| Width [mm]:              | 85mm                       |
| Weight [kg]:             | 1,3kg                      |