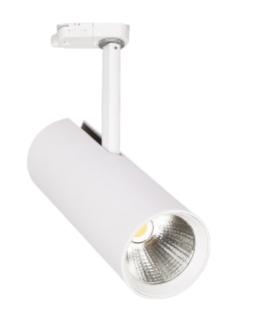

Silindir Maxi is the most powerful spotlight in the Silindir-series. With 28W, high light output and CRI it is very suitable for stores and showrooms. The spotlight can ble adjusted in all angles to meet every need. Tiltable 90° and 350° rotatable around its own axis. L305mm - Ø85mm