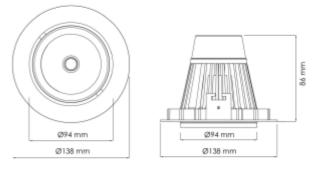

| SPECIFICATIONS                |                            |
|-------------------------------|----------------------------|
| Lightsource Type:             | LED (built in)             |
| System Power [W]:             | 22W                        |
| CCT (Color Temperature):      | 3000K                      |
| CRI / Ra:                     | 80                         |
| Lumen Output:                 | 2780lm                     |
| Lumen LED (tc=25):            | 3650lm                     |
| Beam Angle:                   | 40°                        |
| Lens (Diffuser):              | Clear                      |
| Dimming:                      | DALI                       |
| System Voltage [V]:           | 230V 50Hz                  |
| Connection:                   | 18i5 DALI Quick connection |
| Mounting:                     | Recessed, Ceiling          |
| Cut-out [mm]:                 | Ø125mm                     |
| Color:                        | White                      |
| Length [mm]:                  | 138mm                      |
| Height [mm]:                  | 86mm                       |
| Width [mm]:                   | 94mm                       |
| To be recessed in insulation: | No                         |
|                               |                            |