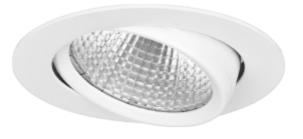

## **Torres Mini**

## 🕭 125mm

This is by far our most popular mini" downlight and it offers huge flexibility, tiltable up to 25 degrees. This downlight has a recessed light source giving a minimum of stray light. The Torres Mini can be supplied with a variety of connector solutions.