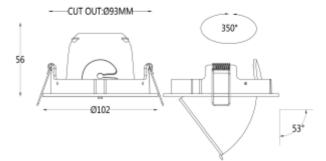

## Sargas Rotatable

🕭 93mm

| <b>CE</b> | IP20 | 230V<br>50Hz | IK02 |  |
|-----------|------|--------------|------|--|
|-----------|------|--------------|------|--|

## **SPECIFICATIONS** System Power [W]:

| System Power [w]:             | /w                |  |
|-------------------------------|-------------------|--|
| CCT (Color Temperature):      | 2700K             |  |
| CRI / Ra:                     | 90                |  |
| Lumen Output:                 | 526lm             |  |
| Lumen LED (tc=25):            | 550lm             |  |
| Beam Angle:                   | 36°               |  |
| Lens (Diffuser):              | Clear             |  |
| Dimming:                      | Phase-Cut         |  |
| Flickerfree:                  | Yes               |  |
| System Voltage [V]:           | 230V 50Hz         |  |
| Connection:                   | QuickConnect      |  |
| Mounting:                     | Recessed, Ceiling |  |
| Cut-out [mm]:                 | Ø93mm             |  |
| Lumen/W:                      | 74lm/W            |  |
| MacAdam (SDCM):               | 3                 |  |
| Color:                        | White             |  |
| Height [mm]:                  | 56mm              |  |
| Width [mm]:                   | 100mm             |  |
| To be recessed in insulation: | No                |  |
|                               |                   |  |

7\*N*/

Sargas is an indoor downlight that can be tilted 53° and rotated 350° so you can point the light where you need it. This makes the downlight suitable for pitched roof, but also før flat ceilings to light up a wall, paintings or details you want to highlight. Comes with phase-cut driver with QuickConnect for easy installation. Cut-out Ø93mm.