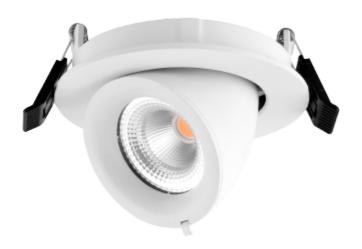

## Sargas Rotatable

🕭 93mm

| <b>CE</b> | IP20 | 230V<br>50Hz | IK02 |  |
|-----------|------|--------------|------|--|
|-----------|------|--------------|------|--|

7\*N*/

Sargas is an indoor downlight that can be tilted 53° and rotated 350° so you can point the light where you need it. This makes the downlight suitable for pitched roof, but also før flat ceilings to light up a wall, paintings or details you want to highlight. Comes with phase-cut driver with QuickConnect for easy installation. Cut-out Ø93mm.