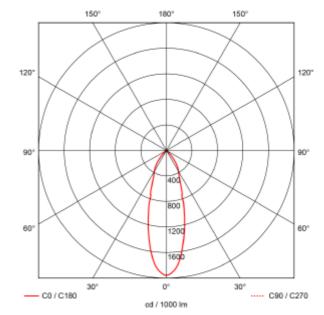

## **SPECIFICATIONS** System Power [W]:

| System Power [w]:             | /w                |  |
|-------------------------------|-------------------|--|
| CCT (Color Temperature):      | 2700K             |  |
| CRI / Ra:                     | 90                |  |
| Lumen Output:                 | 526lm             |  |
| Lumen LED (tc=25):            | 550lm             |  |
| Beam Angle:                   | 36°               |  |
| Lens (Diffuser):              | Clear             |  |
| Dimming:                      | Phase-Cut         |  |
| Flickerfree:                  | Yes               |  |
| System Voltage [V]:           | 230V 50Hz         |  |
| Connection:                   | QuickConnect      |  |
| Mounting:                     | Recessed, Ceiling |  |
| Cut-out [mm]:                 | Ø93mm             |  |
| Lumen/W:                      | 74lm/W            |  |
| MacAdam (SDCM):               | 3                 |  |
| Color:                        | White             |  |
| Height [mm]:                  | 56mm              |  |
| Width [mm]:                   | 100mm             |  |
| To be recessed in insulation: | No                |  |
|                               |                   |  |