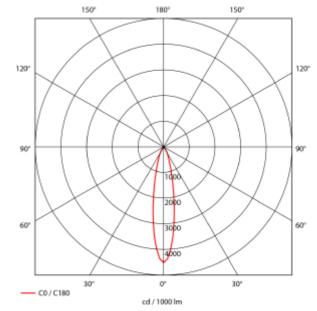

## SPECIFICATIONS

| Lightsource Type:             | LED (built in)        |
|-------------------------------|-----------------------|
| System Power [W]:             | 27W                   |
| CCT (Color Temperature):      | 3000K                 |
| CRI / Ra:                     | 80                    |
| Lumen Output:                 | 3780lm                |
| Lumen LED (tc=25):            | 4200lm                |
| Beam Angle:                   | 20°                   |
| Lens (Diffuser):              | Clear                 |
| Dimming:                      | None                  |
| System Voltage [V]:           | 230V 50Hz             |
| Connection:                   | 18i3 Quick connection |
| Mounting:                     | Recessed, Ceiling     |
| Cut-out [mm]:                 | Ø140mm                |
| Lifetime [h]:                 | L80B10: 100 000h      |
| Lumen/W:                      | 135lm/W               |
| Color:                        | Black                 |
| Length [mm]:                  | 150mm                 |
| Height [mm]:                  | 112mm                 |
| Width [mm]:                   | 150mm                 |
| Weight [kg]:                  | 0,95kg                |
| To be recessed in insulation: | Not applicable        |
|                               |                       |