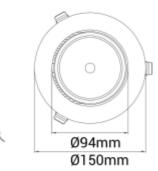

## SPECIFICATIONS

| Lightsource Type:             | LED (built in)        |
|-------------------------------|-----------------------|
| System Power [W]:             | 27W                   |
| CCT (Color Temperature):      | 3000K                 |
| CRI / Ra:                     | 80                    |
| Lumen Output:                 | 3780lm                |
| Lumen LED (tc=25):            | 4200lm                |
| Beam Angle:                   | 20°                   |
| Lens (Diffuser):              | Clear                 |
| Dimming:                      | None                  |
| System Voltage [V]:           | 230V 50Hz             |
| Connection:                   | 18i3 Quick connection |
| Mounting:                     | Recessed, Ceiling     |
| Cut-out [mm]:                 | Ø140mm                |
| Lifetime [h]:                 | L80B10: 100 000h      |
| Lumen/W:                      | 135lm/W               |
| Color:                        | Black                 |
| Length [mm]:                  | 150mm                 |
| Height [mm]:                  | 112mm                 |
| Width [mm]:                   | 150mm                 |
| Weight [kg]:                  | 0,95kg                |
| To be recessed in insulation: | Not applicable        |
|                               |                       |