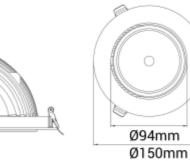

## SPECIFICATIONS

| System Power [W]:27WCCT (Color Temperature):3000KCRI / Ra:80Lumen Output:3780lmLumen LED (tc=25):4200lmBeam Angle:20°Lens (Diffuser):ClearDimming:NoneSystem Voltage [V]:230V 50HzConnection:18i3 Quick connectionMounting:Recessed, CeilingCut-out [mm]:4140mmLifetime [h]:L80B10: 100 000hLumen/W:35lm/WColor:WhiteLength [mm]:150mmWidth [mm]:150mmWidth [mm]:50mmWidth [mm]:0,95kgTo be recessed in insulation:Not applicable | Lightsource Type:             | LED (built in)        |
|-----------------------------------------------------------------------------------------------------------------------------------------------------------------------------------------------------------------------------------------------------------------------------------------------------------------------------------------------------------------------------------------------------------------------------------|-------------------------------|-----------------------|
| CRI / Ra:80Lumen Output:3780lmLumen LED (tc=25):4200lmBeam Angle:20°Lens (Diffuser):ClearDimming:NoneSystem Voltage [V]:230V 50HzConnection:18i3 Quick connectionMounting:0440mmCut-out [mm]:L80B10: 100 000hLifetime [h]:L80B10: 100 000hLumen/W:35lm/WColor:WhiteLength [mm]:150mmHeight [mm]:150mmWidth [mm]:0,95kg                                                                                                            | System Power [W]:             | 27W                   |
| Lumen Output:3780lmLumen LED (tc=25):4200lmBeam Angle:20°Lens (Diffuser):ClearDimming:NoneSystem Voltage [V]:230V 50HzConnection:18i3 Quick connectionMounting:Recessed, CeilingCut-out [mm]:40810: 100 000hLifetime [h]:185Im/WColor:WhiteLength [mm]:150mmHeight [mm]:150mmWidth [mm]:95kg                                                                                                                                      | CCT (Color Temperature):      | 3000K                 |
| Lumen LED (tc=25):4200lmBeam Angle:20°Lens (Diffuser):ClearDimming:NoneSystem Voltage [V]:230V 50HzConnection:18i3 Quick connectionMounting:Recessed, CeilingCut-out [mm]:0/40mmLifetime [h]:L80B10: 100 000hLumen/W:135lm/WColor:WhiteLength [mm]:150mmHeight [mm]:150mmWidth [mm]:0,95kg                                                                                                                                        | CRI / Ra:                     | 80                    |
| Beam Angle:20°Lens (Diffuser):ClearDimming:NoneSystem Voltage [V]:230V 50HzConnection:18i3 Quick connectionMounting:Recessed, CeilingCut-out [mm]:Ø140mmLifetime [h]:L80B10: 100 000hLumen/W:135lm/WColor:WhiteLength [mm]:150mmHeight [mm]:150mmWidth [mm]:95kg                                                                                                                                                                  | Lumen Output:                 | 3780lm                |
| Lens (Diffuser):ClearDimming:NoneSystem Voltage [V]:230V 50HzConnection:18i3 Quick connectionMounting:Recessed, CeilingCut-out [mm]:Ø140mmLifetime [h]:L80B10: 100 000hLumen/W:135lm/WColor:WhiteLength [mm]:150mmHeight [mm]:150mmWidth [mm]:0,95kg                                                                                                                                                                              | Lumen LED (tc=25):            | 4200lm                |
| Dimming:NoneSystem Voltage [V]:230V 50HzConnection:18i3 Quick connectionMounting:Recessed, CeilingCut-out [mm]:Ø140mmLifetime [h]:L80B10: 100 000hLumen/W:135lm/WColor:WhiteLength [mm]:150mmHeight [mm]:150mmWidth [mm]:0,95kg                                                                                                                                                                                                   | Beam Angle:                   | 20°                   |
| System Voltage [V]:230V 50HzConnection:18i3 Quick connectionMounting:Recessed, CeilingCut-out [mm]:Ø140mmLifetime [h]:L80B10: 100 000hLumen/W:135lm/WColor:WhiteLength [mm]:150mmHeight [mm]:150mmWidth [mm]:0,95kg                                                                                                                                                                                                               | Lens (Diffuser):              | Clear                 |
| Connection:18i3 Quick connectionMounting:Recessed, CeilingCut-out [mm]:Ø140mmLifetime [h]:L80B10: 100 000hLumen/W:135lm/WColor:WhiteLength [mm]:150mmHeight [mm]:150mmWidth [mm]:0,95kg                                                                                                                                                                                                                                           | Dimming:                      | None                  |
| Mounting:Recessed, CeilingCut-out [mm]:Ø140mmLifetime [h]:L80B10: 100 000hLumen/W:135lm/WColor:WhiteLength [mm]:150mmHeight [mm]:112mmWidth [mm]:0,95kg                                                                                                                                                                                                                                                                           | System Voltage [V]:           | 230V 50Hz             |
| Cut-out [mm]:   Ø140mm     Lifetime [h]:   L80B10: 100 000h     Lumen/W:   135lm/W     Color:   White     Length [mm]:   150mm     Height [mm]:   150mm     Width [mm]:   0,95kg                                                                                                                                                                                                                                                  | Connection:                   | 18i3 Quick connection |
| Lifetime [h]:   L80B10: 100 000h     Lumen/W:   135lm/W     Color:   White     Length [mm]:   150mm     Height [mm]:   112mm     Width [mm]:   50mm                                                                                                                                                                                                                                                                               | Mounting:                     | Recessed, Ceiling     |
| Lumen/W:   135lm/W     Color:   White     Length [mm]:   150mm     Height [mm]:   112mm     Width [mm]:   50mm     Weight [kg]:   0,95kg                                                                                                                                                                                                                                                                                          | Cut-out [mm]:                 | Ø140mm                |
| Color:   White     Length [mm]:   150mm     Height [mm]:   112mm     Width [mm]:   150mm     Weight [kg]:   0,95kg                                                                                                                                                                                                                                                                                                                | Lifetime [h]:                 | L80B10: 100 000h      |
| Length [mm]:150mmHeight [mm]:112mmWidth [mm]:150mmWeight [kg]:0,95kg                                                                                                                                                                                                                                                                                                                                                              | Lumen/W:                      | 135lm/W               |
| Height [mm]: 112mm   Width [mm]: 150mm   Weight [kg]: 0,95kg                                                                                                                                                                                                                                                                                                                                                                      | Color:                        | White                 |
| Width [mm]:   150mm     Weight [kg]:   0,95kg                                                                                                                                                                                                                                                                                                                                                                                     | Length [mm]:                  | 150mm                 |
| Weight [kg]: 0,95kg                                                                                                                                                                                                                                                                                                                                                                                                               | Height [mm]:                  | 112mm                 |
|                                                                                                                                                                                                                                                                                                                                                                                                                                   | Width [mm]:                   | 150mm                 |
| To be recessed in insulation: Not applicable                                                                                                                                                                                                                                                                                                                                                                                      | Weight [kg]:                  | 0,95kg                |
|                                                                                                                                                                                                                                                                                                                                                                                                                                   | To be recessed in insulation: | Not applicable        |