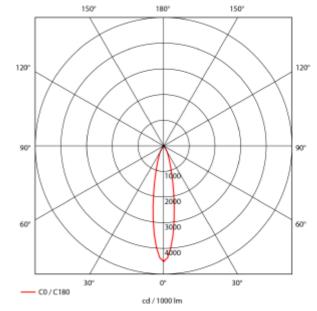

## SPECIFICATIONS

| System Power [W]:27WCCT (Color Temperature):3000KCRI / Ra:80Lumen Output:3780lmLumen LED (tc=25):4200lmBeam Angle:20°Lens (Diffuser):ClearDimming:NoneSystem Voltage [V]:230V 50HzConnection:18i3 Quick connectionMounting:Recessed, CeilingCut-out [mm]:4140mmLifetime [h]:L80B10: 100 000hLumen/W:35lm/WColor:WhiteLength [mm]:150mmWidth [mm]:150mmWidth [mm]:50mmWidth [mm]:0,95kgTo be recessed in insulation:Not applicable | Lightsource Type:             | LED (built in)        |
|-----------------------------------------------------------------------------------------------------------------------------------------------------------------------------------------------------------------------------------------------------------------------------------------------------------------------------------------------------------------------------------------------------------------------------------|-------------------------------|-----------------------|
| CRI / Ra:80Lumen Output:3780lmLumen LED (tc=25):4200lmBeam Angle:20°Lens (Diffuser):ClearDimming:NoneSystem Voltage [V]:230V 50HzConnection:18i3 Quick connectionMounting:0440mmCut-out [mm]:L80B10: 100 000hLifetime [h]:L80B10: 100 000hLumen/W:35lm/WColor:WhiteLength [mm]:150mmHeight [mm]:150mmWidth [mm]:0,95kg                                                                                                            | System Power [W]:             | 27W                   |
| Lumen Output:3780lmLumen LED (tc=25):4200lmBeam Angle:20°Lens (Diffuser):ClearDimming:NoneSystem Voltage [V]:230V 50HzConnection:18i3 Quick connectionMounting:Recessed, CeilingCut-out [mm]:40810: 100 000hLifetime [h]:185Im/WColor:WhiteLength [mm]:150mmHeight [mm]:150mmWidth [mm]:95kg                                                                                                                                      | CCT (Color Temperature):      | 3000K                 |
| Lumen LED (tc=25):4200lmBeam Angle:20°Lens (Diffuser):ClearDimming:NoneSystem Voltage [V]:230V 50HzConnection:18i3 Quick connectionMounting:Recessed, CeilingCut-out [mm]:0/40mmLifetime [h]:L80B10: 100 000hLumen/W:135lm/WColor:WhiteLength [mm]:150mmHeight [mm]:150mmWidth [mm]:0,95kg                                                                                                                                        | CRI / Ra:                     | 80                    |
| Beam Angle:20°Lens (Diffuser):ClearDimming:NoneSystem Voltage [V]:230V 50HzConnection:18i3 Quick connectionMounting:Recessed, CeilingCut-out [mm]:Ø140mmLifetime [h]:L80B10: 100 000hLumen/W:135lm/WColor:WhiteLength [mm]:150mmHeight [mm]:150mmWidth [mm]:95kg                                                                                                                                                                  | Lumen Output:                 | 3780lm                |
| Lens (Diffuser):ClearDimming:NoneSystem Voltage [V]:230V 50HzConnection:18i3 Quick connectionMounting:Recessed, CeilingCut-out [mm]:Ø140mmLifetime [h]:L80B10: 100 000hLumen/W:135lm/WColor:WhiteLength [mm]:150mmHeight [mm]:150mmWidth [mm]:0,95kg                                                                                                                                                                              | Lumen LED (tc=25):            | 4200lm                |
| Dimming:NoneSystem Voltage [V]:230V 50HzConnection:18i3 Quick connectionMounting:Recessed, CeilingCut-out [mm]:Ø140mmLifetime [h]:L80B10: 100 000hLumen/W:135lm/WColor:WhiteLength [mm]:150mmHeight [mm]:150mmWidth [mm]:0,95kg                                                                                                                                                                                                   | Beam Angle:                   | 20°                   |
| System Voltage [V]:230V 50HzConnection:18i3 Quick connectionMounting:Recessed, CeilingCut-out [mm]:Ø140mmLifetime [h]:L80B10: 100 000hLumen/W:135lm/WColor:WhiteLength [mm]:150mmHeight [mm]:150mmWidth [mm]:0,95kg                                                                                                                                                                                                               | Lens (Diffuser):              | Clear                 |
| Connection:18i3 Quick connectionMounting:Recessed, CeilingCut-out [mm]:Ø140mmLifetime [h]:L80B10: 100 000hLumen/W:135lm/WColor:WhiteLength [mm]:150mmHeight [mm]:150mmWidth [mm]:0,95kg                                                                                                                                                                                                                                           | Dimming:                      | None                  |
| Mounting:Recessed, CeilingCut-out [mm]:Ø140mmLifetime [h]:L80B10: 100 000hLumen/W:135lm/WColor:WhiteLength [mm]:150mmHeight [mm]:112mmWidth [mm]:0,95kg                                                                                                                                                                                                                                                                           | System Voltage [V]:           | 230V 50Hz             |
| Cut-out [mm]:   Ø140mm     Lifetime [h]:   L80B10: 100 000h     Lumen/W:   135lm/W     Color:   White     Length [mm]:   150mm     Height [mm]:   150mm     Width [mm]:   0,95kg                                                                                                                                                                                                                                                  | Connection:                   | 18i3 Quick connection |
| Lifetime [h]:   L80B10: 100 000h     Lumen/W:   135lm/W     Color:   White     Length [mm]:   150mm     Height [mm]:   112mm     Width [mm]:   50mm                                                                                                                                                                                                                                                                               | Mounting:                     | Recessed, Ceiling     |
| Lumen/W:   135lm/W     Color:   White     Length [mm]:   150mm     Height [mm]:   112mm     Width [mm]:   50mm     Weight [kg]:   0,95kg                                                                                                                                                                                                                                                                                          | Cut-out [mm]:                 | Ø140mm                |
| Color:   White     Length [mm]:   150mm     Height [mm]:   112mm     Width [mm]:   150mm     Weight [kg]:   0,95kg                                                                                                                                                                                                                                                                                                                | Lifetime [h]:                 | L80B10: 100 000h      |
| Length [mm]:150mmHeight [mm]:112mmWidth [mm]:150mmWeight [kg]:0,95kg                                                                                                                                                                                                                                                                                                                                                              | Lumen/W:                      | 135lm/W               |
| Height [mm]: 112mm   Width [mm]: 150mm   Weight [kg]: 0,95kg                                                                                                                                                                                                                                                                                                                                                                      | Color:                        | White                 |
| Width [mm]:   150mm     Weight [kg]:   0,95kg                                                                                                                                                                                                                                                                                                                                                                                     | Length [mm]:                  | 150mm                 |
| Weight [kg]: 0,95kg                                                                                                                                                                                                                                                                                                                                                                                                               | Height [mm]:                  | 112mm                 |
|                                                                                                                                                                                                                                                                                                                                                                                                                                   | Width [mm]:                   | 150mm                 |
| To be recessed in insulation: Not applicable                                                                                                                                                                                                                                                                                                                                                                                      | Weight [kg]:                  | 0,95kg                |
|                                                                                                                                                                                                                                                                                                                                                                                                                                   | To be recessed in insulation: | Not applicable        |