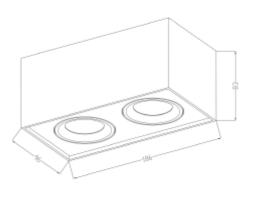

## Cobra 360° Rotatable Surface Double

| <b>( €</b> ☐ IP20 230V 50Hz   | <b>A</b>         |
|-------------------------------|------------------|
| SPECIFICATIONS                |                  |
| System Power [W]:             | 2x8W             |
| CCT (Color Temperature):      | 2700K            |
| CRI / Ra:                     | 90               |
| Lumen Output:                 | 1180lm           |
| Lumen LED (tc=25):            | 1300lm           |
| Beam Angle:                   | 38°              |
| Lens (Diffuser):              | Clear            |
| Dimming:                      | Phase-Cut        |
| System Voltage [V]:           | 230V 50Hz        |
| Connection:                   | QuickConnect     |
| Mounting:                     | Surface, Ceiling |
| Lifetime [h]:                 | 50 000h          |
| Lumen/W:                      | 86lm/W           |
| MacAdam (SDCM):               | 3                |
| Color:                        | Black            |
| Length [mm]:                  | 186mm            |
| Height [mm]:                  | 83mm             |
| Width [mm]:                   | 100mm            |
| Weight [kg]:                  | 1,2kg            |
| To be recessed in insulation: | Not applicable   |