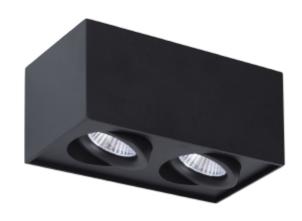

## Cobra 360° Rotatable Surface Double

| <b>( €</b> ☐ IP20 230V 50Hz   | <b>A</b>         |
|-------------------------------|------------------|
| SPECIFICATIONS                |                  |
| System Power [W]:             | 2x8W             |
| CCT (Color Temperature):      | 2700K            |
| CRI / Ra:                     | 90               |
| Lumen Output:                 | 1180lm           |
| Lumen LED (tc=25):            | 1300lm           |
| Beam Angle:                   | 38°              |
| Lens (Diffuser):              | Clear            |
| Dimming:                      | Phase-Cut        |
| System Voltage [V]:           | 230V 50Hz        |
| Connection:                   | QuickConnect     |
| Mounting:                     | Surface, Ceiling |
| Lifetime [h]:                 | 50 000h          |
| Lumen/W:                      | 86lm/W           |
| MacAdam (SDCM):               | 3                |
| Color:                        | Black            |
| Length [mm]:                  | 186mm            |
| Height [mm]:                  | 83mm             |
| Width [mm]:                   | 100mm            |
| Weight [kg]:                  | 1,2kg            |
| To be recessed in insulation: | Not applicable   |

Cobra 360° Rotatable Surface is a flexible surface mounted downlight developed from our vast experience with earlier models. The 360° rotatable fixed light head makes it possible to tilt the light beam up to 25 degrees in all directions.