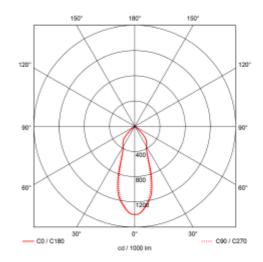

## Cobra 360° Rotatable Surface Double

| <b>( €</b> ☐ IP20 230V 50Hz   | <b>A</b>         |
|-------------------------------|------------------|
| SPECIFICATIONS                |                  |
| System Power [W]:             | 2x8W             |
| CCT (Color Temperature):      | 2700K            |
| CRI / Ra:                     | 90               |
| Lumen Output:                 | 1180lm           |
| Lumen LED (tc=25):            | 1300lm           |
| Beam Angle:                   | 38°              |
| Lens (Diffuser):              | Clear            |
| Dimming:                      | Phase-Cut        |
| System Voltage [V]:           | 230V 50Hz        |
| Connection:                   | QuickConnect     |
| Mounting:                     | Surface, Ceiling |
| Lifetime [h]:                 | 50 000h          |
| Lumen/W:                      | 86lm/W           |
| MacAdam (SDCM):               | 3                |
| Color:                        | Black            |
| Length [mm]:                  | 186mm            |
| Height [mm]:                  | 83mm             |
| Width [mm]:                   | 100mm            |
| Weight [kg]:                  | 1,2kg            |
| To be recessed in insulation: | Not applicable   |