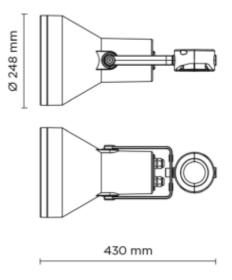

Round pole-mounted floodlight designed for outdoor installation on a pole with a diameter of Ø76mm. The body is made of phospho-chromatised and polyester powder-coated die-cast copper-free aluminum, featuring tempered safety glass, a molded silicone gasket, and stainless steel screws. A clamp for poles with a diameter of Ø76mm is included. It comes with a built-in LED driver operating at 220-240V, 50-60Hz, equipped with 1 CREE CXB 3070 COB LED. The floodlight has an IP65 rating.