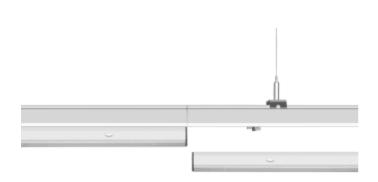

Trunk is a premium quality and highly advanced linear pendant light system offering continuous light distribution. We offer a variety of accessories securing easy installation and various layouts ensuring a natural like lighting to any area. The Trunk light fixtures are manufactured in ultra-thin steel plates securing a long-life product. The Trunk fixtures are delivered with all needed installation details in one box and no tools are needed for the installation. Change effect on luminaire by DIP-Switch on driver. Choose between 50W, 43W, and 36W.