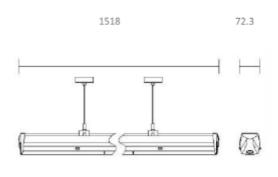

## SPECIFICATIONS

| Lightsource Type:        | LED (built in)     |
|--------------------------|--------------------|
| System Power [W]:        | 50/43/36/29W       |
| CCT (Color Temperature): | 6500K              |
| CRI / Ra:                | 90                 |
| Lumen Output:            | 7450lm             |
| Lumen LED (tc=25):       | 7800lm             |
| Beam Angle:              | 90°                |
| Lens (Diffuser):         | Clear              |
| Dimming:                 | None               |
| Flickerfree:             | Yes                |
| System Voltage [V]:      | 230V 50Hz          |
| Connection:              | Trunk 8-wires      |
| Mounting:                | Suspended, Ceiling |
| Lifetime [h]:            | L80B10: 100 000h   |
| Color:                   | White              |
| Length [mm]:             | 1500mm             |
| Height [mm]:             | 78,6mm             |
| Width [mm]:              | 72,3mm             |
| Weight [kg]:             | 1,64kg             |
|                          |                    |

Trunk is a premium quality and highly advanced linear pendant light system offering continuous light distribution. We offer a variety of accessories securing easy installation and various layouts ensuring a natural like lighting to any area. The Trunk light fixtures are manufactured in ultra-thin steel plates securing a long-life product. The Trunk fixtures are delivered with all needed installation details in one box and no tools are needed for the installation. Change effect on luminaire by DIP-Switch on driver. Choose between 50W, 43W, and 36W.