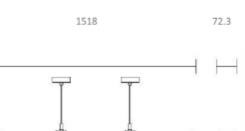

| SPECIFICATIONS           |                    |  |
|--------------------------|--------------------|--|
| Lightsource Type:        | LED (built in)     |  |
| System Power [W]:        | 70W                |  |
| CCT (Color Temperature): | 3000K              |  |
| CRI / Ra:                | 80                 |  |
| Lumen Output:            | 10800lm            |  |
| Lumen LED (tc=25):       | 11000lm            |  |
| Beam Angle:              | 60°                |  |
| Lens (Diffuser):         | Clear              |  |
| Dimming:                 | None               |  |
| Flickerfree:             | Yes                |  |
| System Voltage [V]:      | 230V 50Hz          |  |
| Connection:              | Trunk 8-wires      |  |
| Mounting:                | Suspended, Ceiling |  |
| Lifetime [h]:            | L80B10: 100 000h   |  |
| Lumen/W:                 | 154lm/W            |  |
| Color:                   | White              |  |
| Length [mm]:             | 1500mm             |  |
| Height [mm]:             | 78,6mm             |  |
| Width [mm]:              | 72,3mm             |  |
| Weight [kg]:             | 1,67kg             |  |
|                          |                    |  |