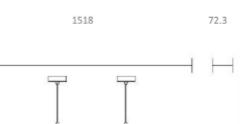

the installation. Please see technical table below for detailed information. Batteries for emergency: 1 year warranty

| C E 🕀 💷 | 230V<br>50Hz |
|---------|--------------|
|---------|--------------|

| SPECIFICATIONS            |                    |
|---------------------------|--------------------|
| Lightsource Type:         | LED (built in)     |
| System Power [W]:         | 70W                |
| CCT (Color Temperature):  | 3000К              |
| CRI / Ra:                 | 80                 |
| Lumen LED (tc=25):        | 11000lm            |
| Beam Angle:               | 60°                |
| Lens (Diffuser):          | Clear              |
| Dimming:                  | None               |
| Flickerfree:              | Yes                |
| System Voltage [V]:       | 230V 50Hz          |
| Connection:               | Trunk 8-wires      |
| Mounting:                 | Suspended, Ceiling |
| Lifetime [h]:             | L80B10: 100 000h   |
| Color:                    | White              |
| Length [mm]:              | 1500mm             |
| Height [mm]:              | 78,6mm             |
| Width [mm]:               | 72,3mm             |
| Weight [kg]:              | 3,41kg             |
| Emergency light [h]:      | 3 hours            |
| Emergency lumen out [lm]: | 960lm              |
|                           |                    |