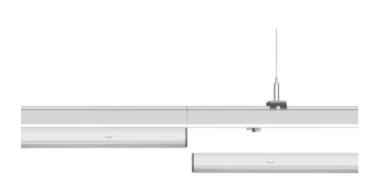

## Trunk

Unit: mm

NORLUX

Lighting Solutions

N

Trunk is a premium quality and highly advanced linear pendant light system offering

continuous light distribution. We offer a variety of accessories securing easy installation

and various layouts ensuring a natural like lighting to any area. The Trunk light fixtures

are manufactured in ultra-thin steel plates securing a long-life product. The Trunk fixtures

are delivered with all needed installation details in one box and no tools are needed for